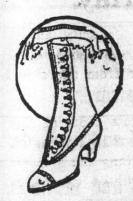

#### High-Grade FOOTWEAR FOR WOMEN

WOMEN'S GREY KID CLOTH TOP BOOTS-Dongola Kid with self tip; medium height heels and 10 inch leg. Comfortable, soft and durable boots for Fall. Reg. \$4.85 pair. Friday and \$4.50

HIGH CUT LACED BOOTS — Of patent leather with grey cloth top, plain pointed toe, perforated stitched edge and high heels; all sizes. Reg. \$4.40 pair. Friday & Sat. \$4.10