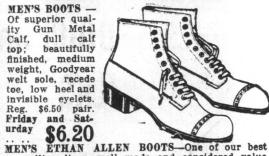

#### MEN'S BOOTS MEN'S BOOTS -

Of superior quality Gun Metal top; beautifully finished, medium weight. Goodyear toe, low heel and eyelets.

selling lines, well made and considered value at the regular price of \$4.85. Made with stout gun metal upper, kid tops and leather soles. A boot that affords genuine comfort and ease at all times. Reg. \$4.85 pair. Friday, \$4.60