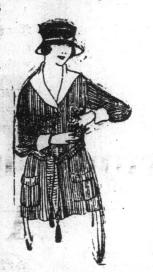

GIRLS' DRESSING GOWNS. -To fit from 8 to 14 years, in heavy dark material of extra quality. Very desirable make with turned up cuffs, round collar, patch pockets and all edges overstitched with Silk in colors to match. A silk cord girdle circles the waist and silk cord with tas-

one pocket, round collar, set-in sleeves and stout cotton cord girdle. You can take our word for it if you decide to take one of these lovely garments you will be pleased with it. Regular \$5.50 each. \$4.70 Friday and Saturday ...