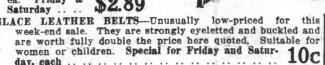

sidered remarkably that. Friday & \$2.55 GLACE LEATHER BELTS-Unusually low-priced for this WOMEN'S AND MISSES' FALL AND WINTER COATS-Here's a splendid quality Coat for Fall and Winter. It is stylishly cut and well finished in every detail. Made from heavy twilled cloth, something like Admiralty Serge. The new cape collar trimmed with plush, the plush covered buttons, the desirable deep cuffs, wide belt and roomy pockets, gives this Coat the appearance of a much higher priced garment Brown and Navy only. Reg. \$14.25 each. \$12.00 Friday and Saturday .....