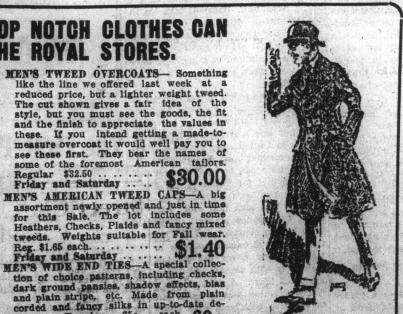

#### THE MAN WHO WANTS TOP NOTCH GLOTHES CAN SAVE MONEY AT THE ROYAL STORES.

MEN'S LAWN HANDKERCHIEFS—Extra | MEN'S TWEED OVERCOATS— Something good quality, soft material of a very fine texture. Made in a fairly large size with 1 inch hemstitched hem. Reg. 30c. 26C Friday and Saturday

MEN'S HIGH COLLAR FLANNELETTE

men's american tweed caps—A big assortment newly opened and just in time for this Sale. The lot includes some Heathers, Checks, Plaids and fancy mixed tweeds. Weights suitable for Fall wear. Reg. \$1.65 each. \$1.40 Friday and Saturday \$1.40 Men's Wide end Ties—A special collection of choice patterns, including checks, dark ground pansies, shadow effects, bias and plain stripe, etc. Made from plain corded and fancy silks in up-to-date designs. Regular 75c. each 69C 