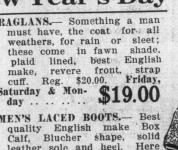

#### LADIES' WOOL GLOVES. One of the most serviceable gloves you can buy, comes in Don Something New on New Year's Day NECKWEAR.—For New Year's TOP SHIRTS.— All over Neg-1 RAGLANS.— Something a man

mixed greys and pretty Heather mixtures, one dome wrist, leather bound. A glove that looks well, and keeps the hand warm even the coldest day that comes. Reg. to 90c. Friday, Satur- 79C CHILDREN'S SPATS. — Extra