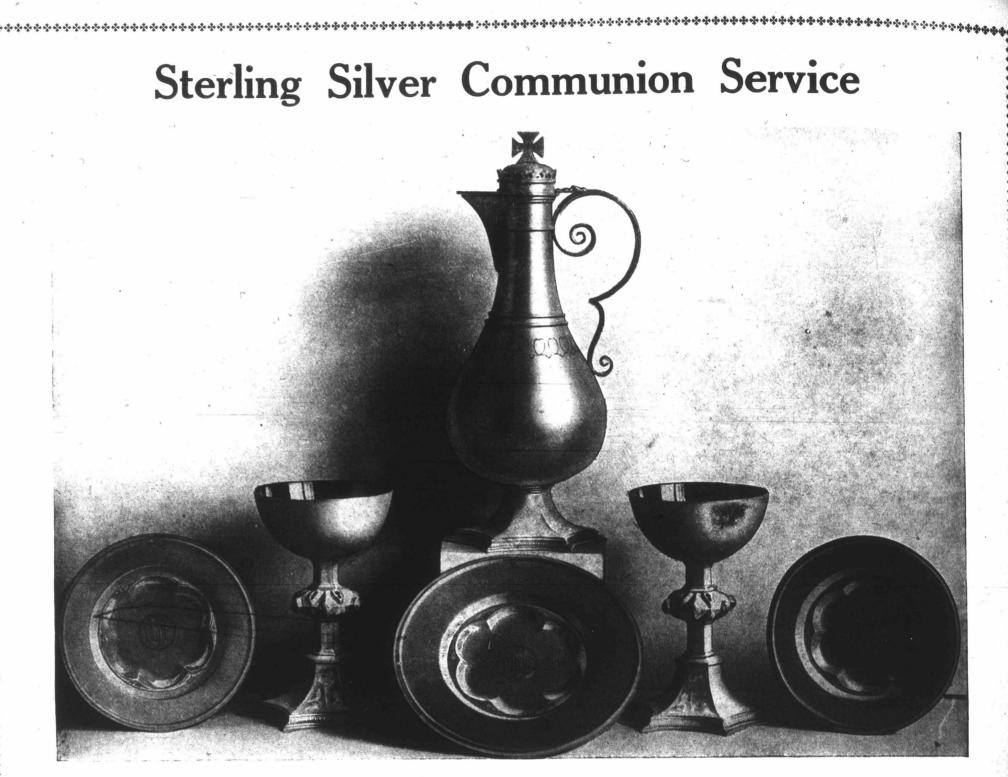

"Nettlecombe" pattern. Design copied from set at Nettlecombe Church, Somerset, England, manufactured about 1439.

ኇኇኇኇኇኇኇኇኇኇኇኇኇኇኇኇ<u>ኇ</u>ኇኇኇ

 4004 Credence Paten, 7 inches diameter...\$36.00 4004A Credence Paten, as 4004, with cover 50.00

MONTREAL

Engraving of inscriptions on Silver pieces is charged for at the rate of 3 cents per letter.

\*\*\*\*

Any piece can be purchased separately if desired.

## HENRY BIRKS & SONS, LIMITED

\*\*\*\*

Ecclesiastical Department

N EVER IN THE HISTORY OF OUR BUSINESS have we received so many orders as we have this year. The reason is obvious. Our "square deal" business policy and absolutely guaranteed "New Duplex" envelopes and supplies are becoming known from coast to coast, and "it follows as the night the day" that our business must expand.

O