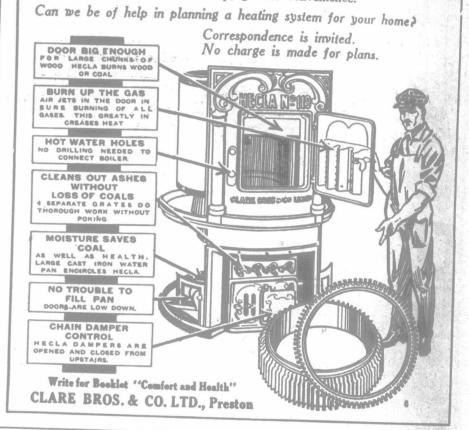

## WARM AIR FURNACE Leads You may choose the Hecla because the Steel Ribbed Fire-pot promises a good yearly saving of coal. -Or the proof against dust, soot and gas assured by the Hecla Fused Joints may decide you in favor of the Hecla. But even without these two big features found only in the Hecla, what a furnace this Hecla is! Look at it closely. Some furnaces have some of the points shown. But to have them all will mean greater comfort, greater economy, greater convenience.