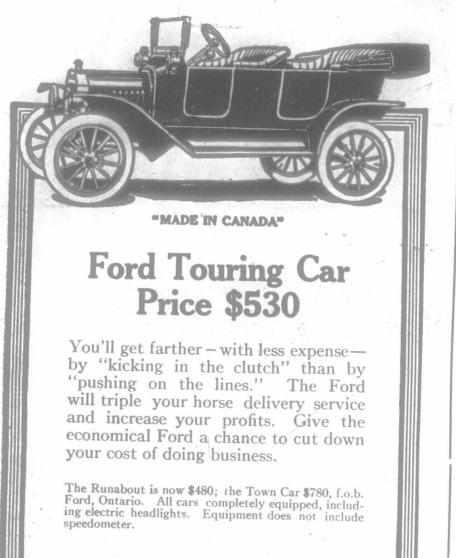

## WARM AIR FURNACE Leads You may choose the Hecla because the Steel Ribbed Fire-pot promises a good yearly saving of coal. -Or the proof against dust, soot and gas assured by the Hecla Fused Joints may decide you in favor of the Hecla. But even without these two big features found only in the Hecla, what a furnace this Hecla is! Look at it closely. Some furnaces have some of the points shown. But to have them all will mean greater comfort, greater economy, greater convenience.





## Synopsis of Canadian North-West Land Regulations

THE sole head of a family, or any male over 18 years old, may homestead a quarter-section of available Dominion land in Manitoba, Saskat chewan or Alberta. Applicant must appear in person at the Dominion Lands Agency or Sub-Agency for the District. Entry by