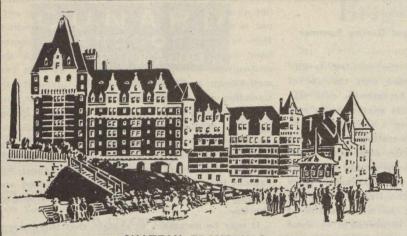

THE CHATEAU FRONTENAC, Quebec, is a famous hotel in the most characteristic city of North America. Standing on Dufferin Terrace, it commands magnificent views of the River St. Lawrence.

THE ROYAL ALEXANDRA, Winnipeg, so well known and so popular with travellers that it has been enlarged to twice its original size.