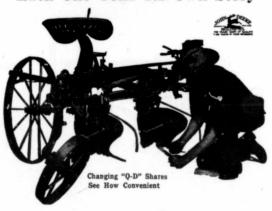

# At These Pictures

Each One Tells Its Own Story

The first illustrates how quickly and easily a John Deere Quick Detachable Share can be changed. Only one nut is removed; only one wrench is used, and the operator does the job in easy comfortable position.

It is an illustration of the latest and greatest improvement ever put on a plow, saving eighty per cent. of the time required to change the ordinary share.

It is a demonstration of the high development of John Deere Plow Bottoms. Features that give Quality and Service are built into these plows, that mean Time, Money and Convenience to every owner.