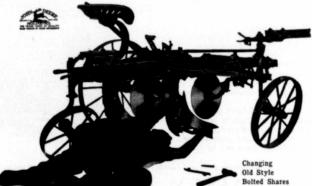

### Now Look at Bottom Picture

The process of removing the ordinary shares which are used on other plows is here illustrated.

Notice the uncomfortable position of the operator. Working with a wrench in a few inches of space, endeavoring to loosen four or five rusty nuts with the corners already rounded off, as compared with the quick and easy operation of removing a John Deere Quick Detachable Share; besides it takes five times as long to do it.