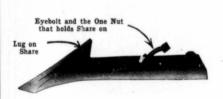

### Now Look at Bottom Picture

The process of removing the ordinary shares which are used on other plows is here illustrated.

Notice the uncomfortable position of the operator. Working with a wrench in a few inches of space, endeavoring to loosen four or five rusty nuts with the corners already rounded off, as compared with the quick and easy operation of removing a John Deere Quick Detachable Share; besides it takes five times as long to do it.