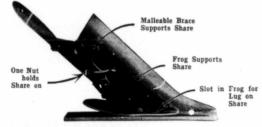

# At These Pictures

Each One Tells Its Own Story

The first illustrates how quickly and easily a John Deere Quick Detachable Share can be changed. Only one nut is removed; only one wrench is used, and the operator does the job in easy comfortable position.

It is an illustration of the latest and greatest improvement ever put on a plow, saving eighty per cent. of the time required to change the ordinary share.

It is a demonstration of the high development of John Deere Plow Bottoms. Features that give Quality and Service are built into these plows, that mean Time, Money and Convenience to every owner.