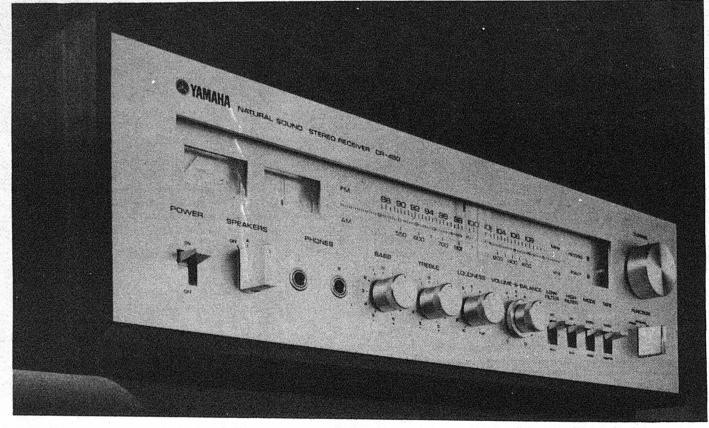

## T-SHIRTS AND TURTLE-**NECKS**

imit: 1 per person

YAMAHA CR-450 AM/FM STEREO RECEIVER.

With continuous loudness control, high and low

To celebrate our opening, a choice of 3 great stereo packages:

## RECEIVER

Yamaha CR-450 (illustration above). 2 x 25 watts RMS.