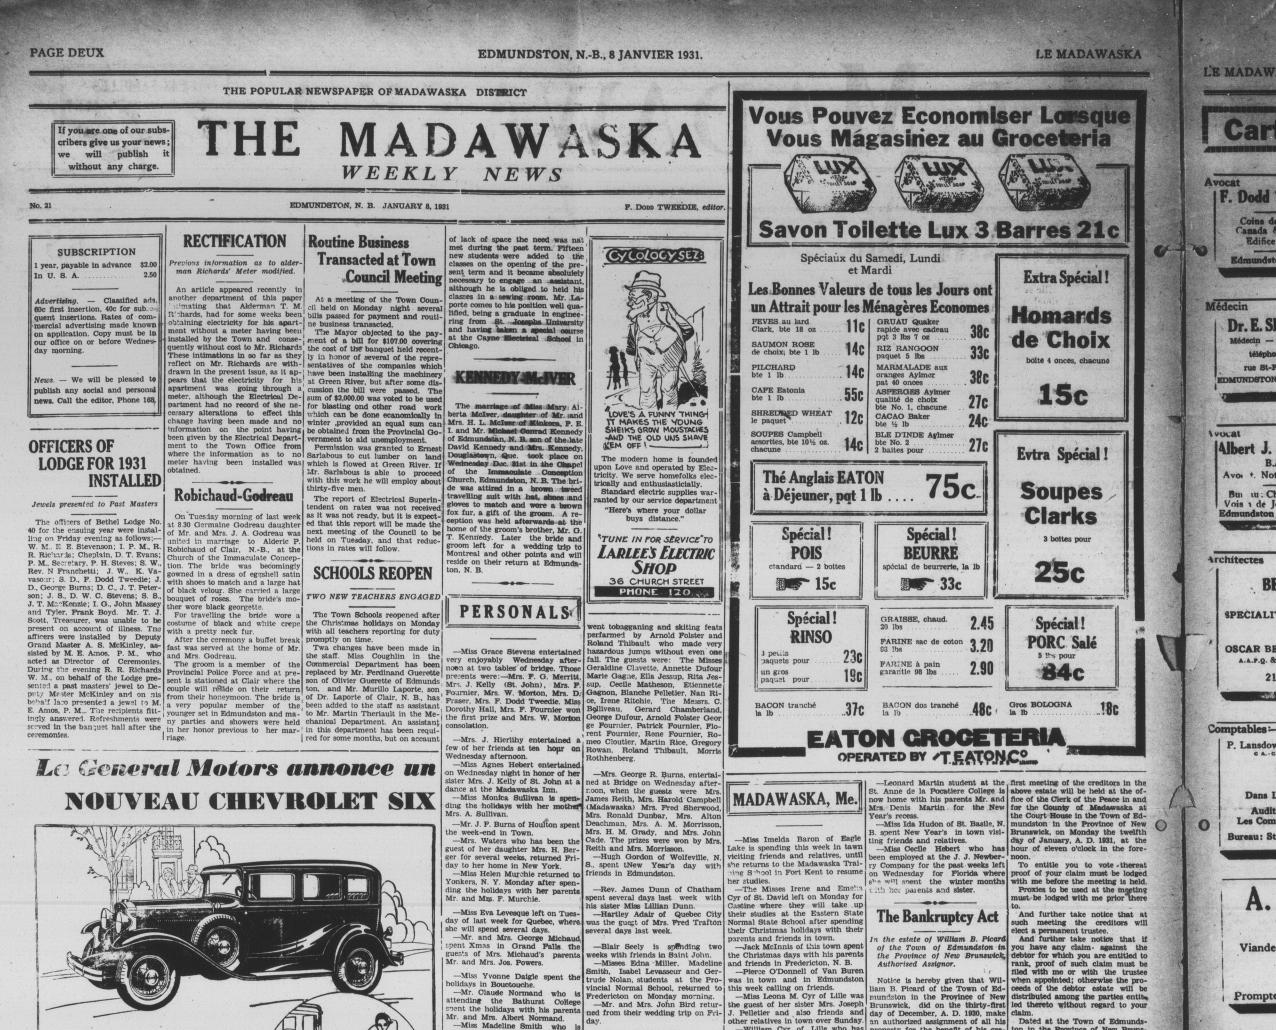

SEDAN SPECIAL—Un auto de luxe ... six souses de brache, deux montées sur les garde-boue et grille descultateur plaquée au chrome, équipement régulier.

## Plus Gros... Plus Beau à Plus Bas Prix

CHENROLLI C'EST avec fierté que la General Motors et la Chevrolet présentent

aujourd'hui un nouveau Chevrolet Six. Le nouvel auto a un plus long empattement de 109 pouces . . . de belles carrosseries nouvelles par Fisher . . . roues de broche de luxe . . . et d'importantes améliorations mécaniques. Cela ne l'empêche pas de se vendre à de nouveaux prix réduits . . . les plus bas auxquels un Chevrolet ait jamais été présenté.

Toute cette beauté nouvelle et cette valeur plus grande n'ont aucunement affecté les principes fondamentaux de l'opération six cylindres et de l'extrême économie qui ont valu 2,000,000 de propriétaires au Chevrolet Six . . . et ont fait du Chevrolet l'auto à six cylindres qui se vend en plus grand nombre dans le monde entier.

plus beau aujourd'hui. Si vous avez le moyen d'acheter un auto quelconque . . . le nouveau Chevrolet Six, à ses prix extrêmement bas, est facilement à votre portée.

Le mode de paiements différés GMAC offre les taux de finance les plus bas que l'on puisse trouver ... et la Police de Service au Propriétaire General Motors garantit une satisfaction durable.