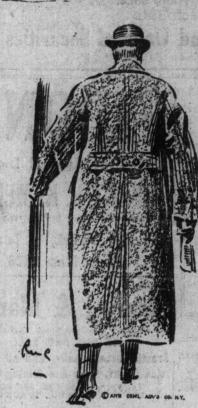

## Today's Specials in "Just-for-Tuesday" List at Simpson's

Don't Turn Your Back on These Contributions to Your Own Comfort

MEN'S \$13.50 AND \$15.00 ULSTER COATS AT \$9.45.

Made from English tweed coating, in browns and grays; plain and subdued patterns, in doublebreasted style, with two-way convertible collar, and belt back; regular ulster length; heavy twill mohair linings; 150 coats in the lot; sizes 36 to 44. Tuesday .... 9.45