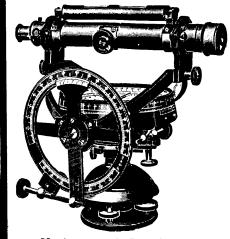

### COMBINED THEODOLITE AND MINING DIAL

Quick Levelling Head. Reading 90° up and down.

GUN METAL - - Price £25. CODE WORD - - Atavism.

Aluminium - - Price £30. Code Word - - Ataxy.

Stanley's Patent Mine Staff, 6 feet, closing to 20 inches, very portable. ....£2 5s. CODE WORD - Element.

#### Mathematical, Drawing, and Surveying Instruments

Of every description, of the highest Quality and Finish, at the most moderate Prices.

SPECIALTY FOR MINING SURVEY INSTRUMENTS.

PRICE LIST, POST FREE.