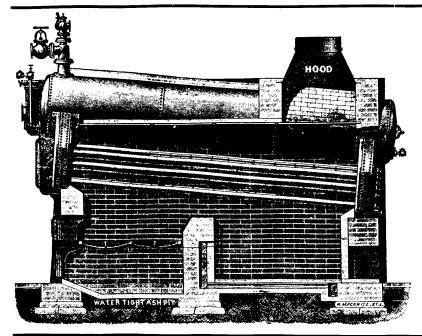

### The Canadian Heine Safety Boiler Co. TORONTO, ONT.

THE HEINE SAFETY BOILER—Made in units of 100 to 500 h.p., and can be set in batteries of any number. Suitable for Mines, Pulp Mills, Water and Electric Installations, and large plants generally. The best and most economical boiler made.