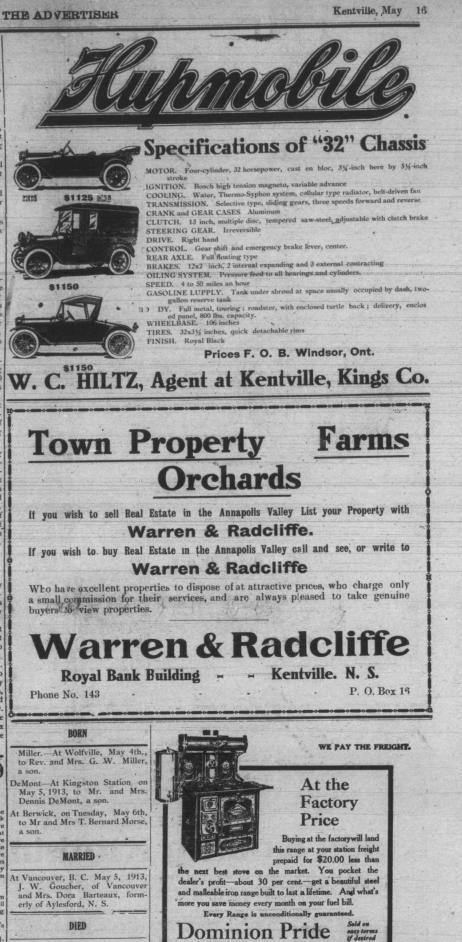

had been convened to consider the application of Superintent John-son for increase in salary and had decided to increase the salary from \$600 to \$700 per annum. The com-mittee had placed an order for a street sweeper. The Watef Committee reported the putting in of a number of sewers Mr. George Willett has moved from Lower Canard to his place a Canning. Mr. George Parker has purchased the J. B. Dickey farm at Lower Canard and taken possession Mr. Plemon Dickey, who has been at Canard for a while is now at Avonport.

the putting in of a number o

<text><text><text><text><text><text><text><text><text><text><text><text><text><text><text><text><text><text><text><text>

Canard

Miss Jennie McLatchey, has re-turned from a visit with her mother and sisters, in Kentville.

Windsor Tribune Notes



Range

At Waterville, on Monday, May 5th, of appendicitis, Ora B., daughter of Mr. and Mrs. William Forsyth, aged 7 years and 8

£24

(appa)

5,0

|      | MINARD'S LINIMENT Co., LIMITED<br>DEAR SIRS, — Your MINARD'S<br>LINIMENT is ur remedy for sorr<br>thrat, colds and all ordinary ail-<br>ments<br>It never fails to relieve and cure<br>promptly.<br>CHARLES WHOOTEN<br>Port Mulgrave. | May 15-Noon 21 Shemeid Mills, home<br>at night,<br>May 16-Home<br>May 17- At Moore's stable Kentville. | <ul> <li>Ait of piteunonia, andy, main a daughter of Elias and Almira Drew, aged one year.</li> <li>Ait Parker Road, Aylesford, on Saturday, April 12th, Minnie, wife of Frank Stingel, aged 26 years.</li> <li>At Victoria. B. C., on Friday, May 2nd, Alfred Shaw, formerly of Waterville, in the 60th year of