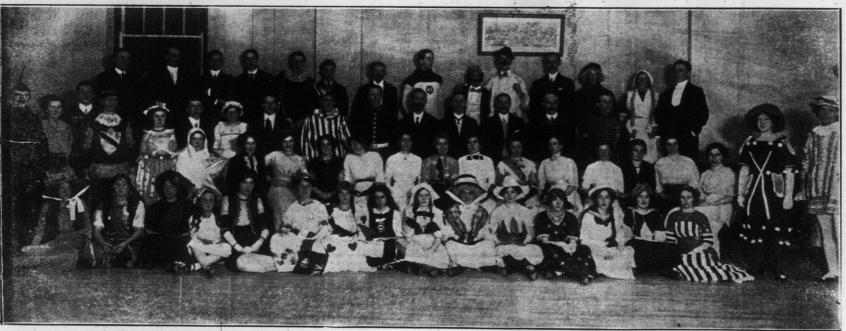

THE REAL COMEDIAN COMING WITH THE REAL COMEDY

AS BEAUTIFUL A STORY
AS HAS EVER BEEN TOLD

ANNUAL BALL OF THE CHELTONIAN SOCIETY OF TORONTO, HELD AT ARMSTRONG'S HALL, PAPE AVENUE.

farce comedy, selected Mike Donlin, the famous baseball player, to support him in his latest hit, instead of selecting a more experienced comedian. Mr. Grapewin, who is a baseball player of note himself, had the same question put to him several weeks ago, and his reply was so quick that the questioner nearly lost his breath. "I selected Donlin for the part for the reason that I know he is just as good an actor as he is a ball player. When Mike first went on the stage, he was a drawing card on account of his playng with the New York Giants, but he was ambitious, studied hard, and is oday a better actor than a great