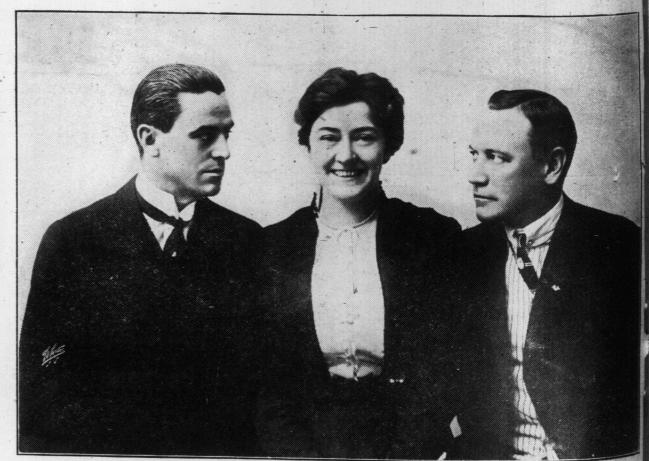

HOMER-WARREN CO.,

DEPT. 60 TORONTO

"The weather is very trying to up under it. When the sun doesn shine she's miserable, and when don't see how my wife is going to bear Home Comforts.

MIKE DONLIN, ANNA CHANCE, CHARLEY GRAPEWIN, THE FAMOUS "THREE" WHO HAVE THE PRINCIPAL ROLES IN THE POPULAR FARCE, "BETWEEN SHOWERS," AT THE GRAND THIS WEEK.