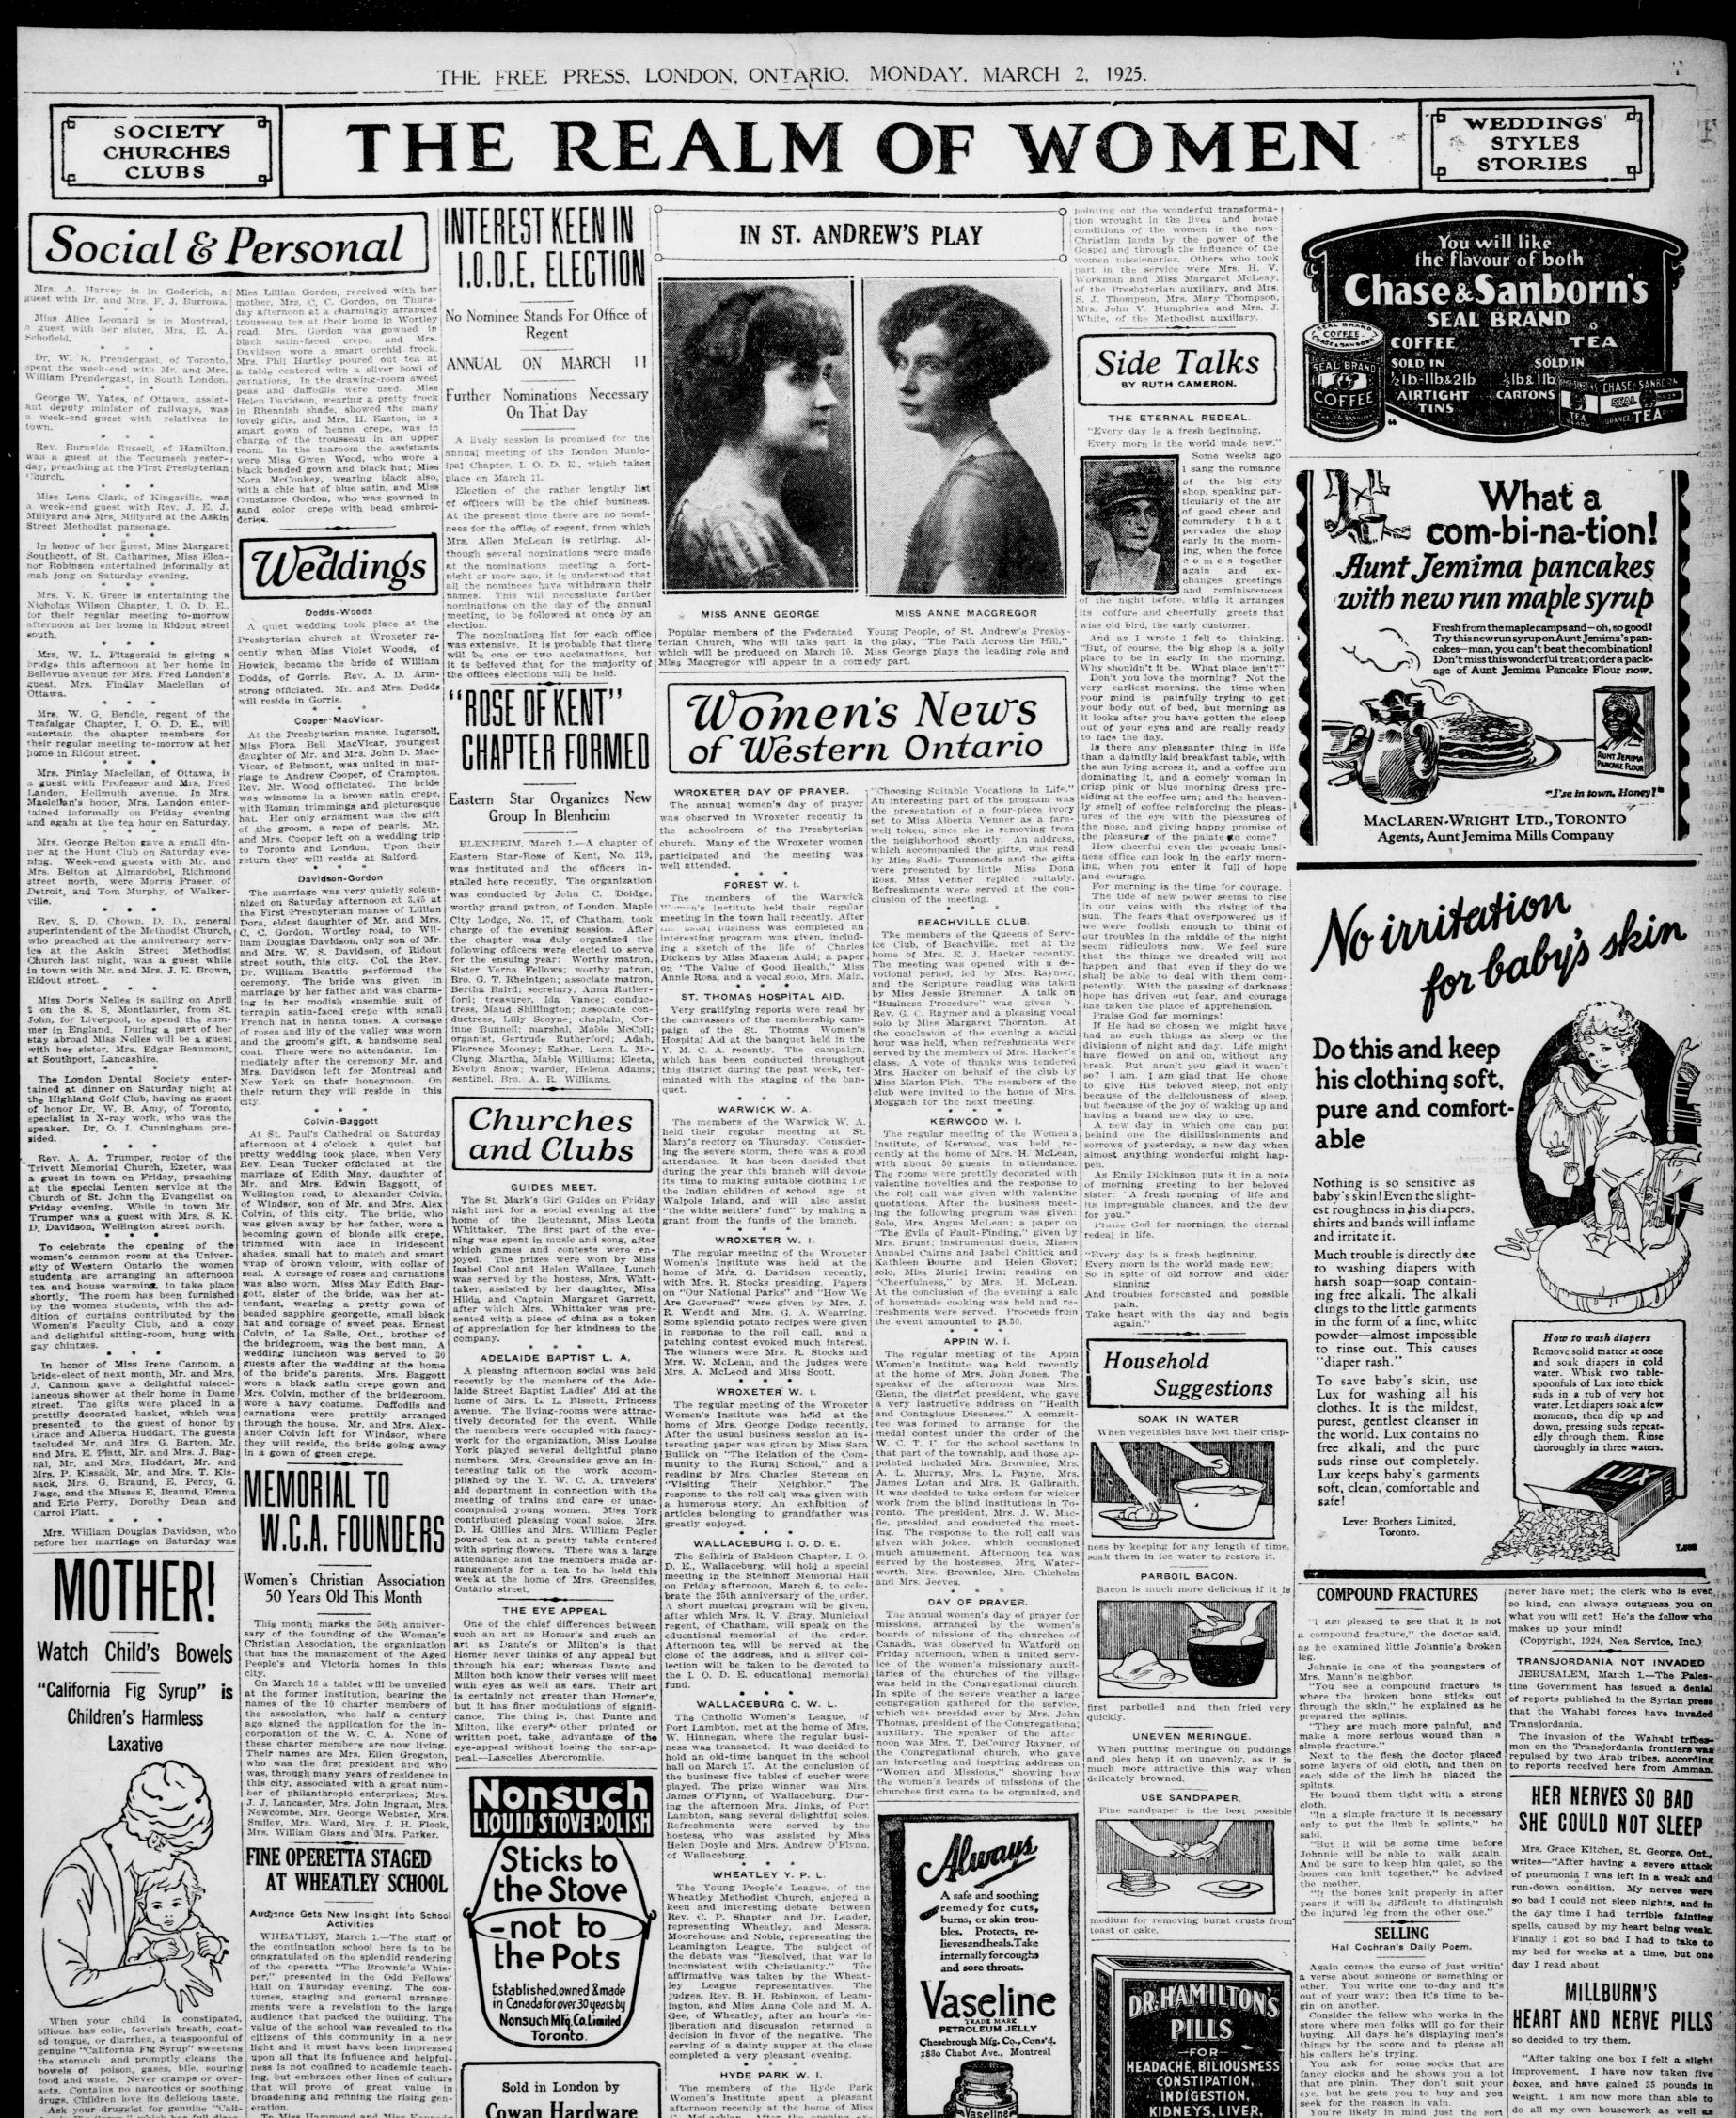

BOWELS.

I.W.S

fornia Fig Syrup," which has full direc- To Miss Hammond and Miss Kennedy tions for bables and children of all ages is due the chief credit for the eve plainly printed on bottle. Mother! You ning's success. The program was remust say "Californula" or you may get peated on Saturday evening. Rev. Dr. an imitation fig syrup.—Advt. Medd was a gracious chairman.

**Cowan Hardware** 125 DUNDAS STREET.

McLachlan. After the opening exercises Mrs. C. C. Ross gave an in-structive talk and demonstration on first aid methods, and Miss Ida Rout ledge followed with a splendid paper of

you would find as he takes down some considerable outside work. I cannot shirts from the shelf. But plop goes recommend Milburn's H. & N. Pills too says: "I'm wearing this color myself." How come that t