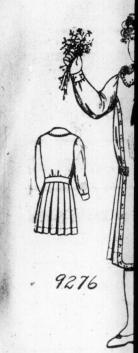

## **Fashion**

The Home Dressma a Catalogue Scrap Be tern Cuts. These wil useful to refer to fro

9276-A NEW AND PO

Girl's Dress with or Panel and with F A Charming and b closing under the pa dresses for growing

the 8 year size.

A pattern of this i to any address on silver or stamps. Suitable materials patterns can be procu

quires 4 yards of 27

Mention pattern num promptly attended to.

Striped gingham with facings of the this charming mode shaped below the yo finished with a tab A rolling collar po adds to the trimming ted. The short com a straight cuff. The is in 6 Sizes: 32, 34, 3 ches bust measure. A pattern of this any address on silver or stamps.