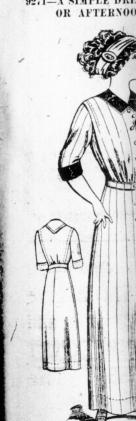

the 8 year size.

A pattern of this i to any address on silver or stamps. Suitable materials patterns can be procu

quires 4 yards of 27

Mention pattern num promptly attended to.

Striped gingham with facings of the this charming mode shaped below the yo finished with a tab A rolling collar po adds to the trimming ted. The short com a straight cuff. The is in 6 Sizes: 32, 34, 3 ches bust measure. A pattern of this any address on silver or stamps.

PATTERN Please send the

----