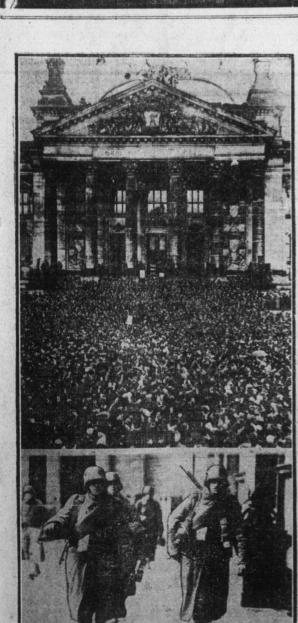

Roos' Big Drug Store. Kitchener.

SPARTAGANS RIOTING BEFORE THE REICHSTAG IN BERLIN The upper photograph shows a dense Spartaean throng gathered in front of the Reichstag Building for a demonstra-tion. The lower shows machine gun guards fully equipped on their way to attempt to disperse the Bolshevik element in obedience to the commands of Herr Ebert.