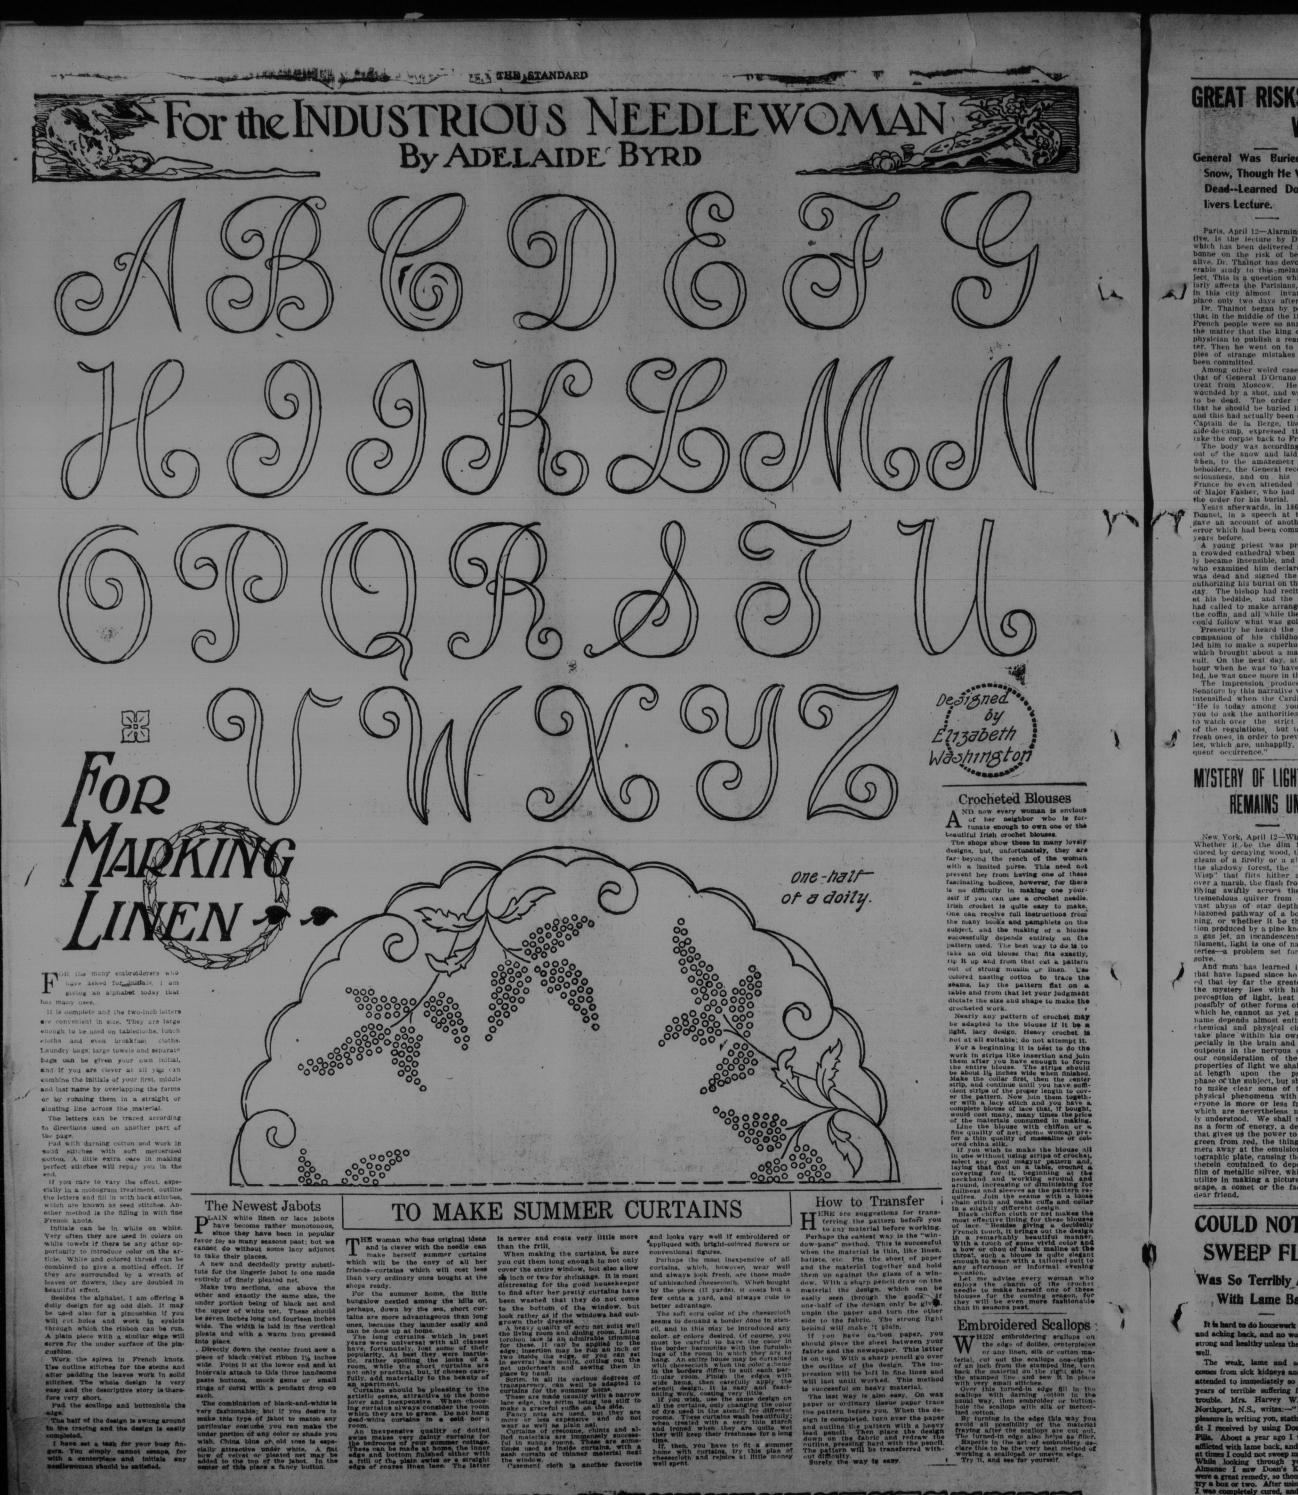

: 51

1

usual way hole the scallops ized cotton. By turning in the edge this way avoid all possibility of the material fraving after the scallops are cut on traving after the scallops are cut on the scale of the scale of the scale the scale of the scale of the scale the scale of the scale of the scale of the term of the scale of the scale of the scale the scale of the scale of the scale of the term of the scale of the scale of the scale of the term of the scale of the scale of the scale of the term of the scale of the scale of the scale of the term of the scale of the scale of the scale of the term of the scale of the scale of the scale of the scale of the term of the scale of the scale of the scale of the scale of the term of the scale of the scale of the scale of the scale of the term of the scale of the scale of the scale of the scale of the term of the scale of the term of the scale of the term of the scale of the