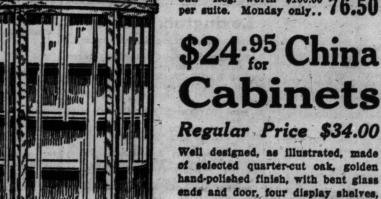

\$24.95 China Cabinets

Well designed, as illustrated, made of selected quarter-cut oak, golden hand-polished finish, with bent glass ends and door, four display shelves, grooved for plates, heavy plank top with neat pediment back, shaped legs, massive claw feet, thoroughly high-grade throughout and mounted on easy rolling castors. Regularly worth \$34.00. Monday 24.95