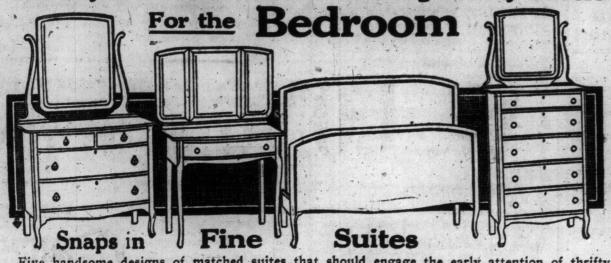

Monday We Present Some Real Big Money Savers

Five handsome designs of matched suites that should engage the early attention of thrifty home-folks Monday morning. Details are brief, but the values are immense: At \$59.75—Black walnut, with toilet inlay, six pieces to match; regularly \$125.00.

At \$115.00—Four-piece suite, black walnut, with cane inlay, Adam period; was \$145.00.

At \$119.50—Four-piece suite, Adam period, polished mahogany; regularly \$150.00.

At \$129.50—Four-piece suite, dull mahogany with moulded frame; regularly \$170.00.

At \$165.00—Seven-piece suite, English mahogany, Adam period, brass pulis; was \$225.00.

Maple Chairs or Rockers, woven splint seats and slat backs, red, green or natural, 95c.

Maple Arm Chair or Rockers, shaped slat back, woven basket splint seat, at \$1.59.