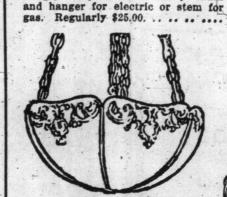

Gas Range Week next week. Come in and let us show you how easy it is to own a Real Gas Range.

Domes at \$17.75-Your choice of amber or green art glass, with or without fringe, complete with heavy chain