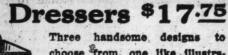

Maple Arm Chairs or Rockers, high slat back, woven seat, red, green or natural, \$1.89.

Maple Arm Chairs or Rockers, woven basket splint seats and backs, at \$2.49.

Chiffoniers \$17.50

quarter-cut golden oak, one as illustrated, some-have all drawers, others with double door cup-board, oval or shaped British bevel mirrors, brass or wood trimmings, best quality locks, splendid interior construction, mounted on easy rolling castors. Regularly worth \$25.00. Special on Monday 17.50

choose from, one like illustration, in choice polished quartercut golden oak or mahogany, brass or wood trimmings, oval or square British bevel mirrors, cases have two long and two small drawers, best quality brass locks, splendid interior construction and finish is AI throughout. Regular \$25.00. Monday special for ..... 17.75