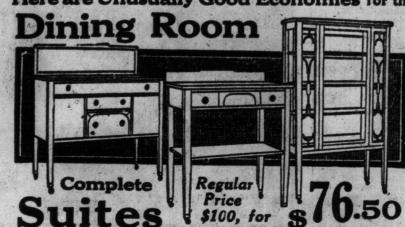

living-rooms, dining-rooms, dens, etc., 40 inches wide by 2½ yards long; regularly

Here are Unusually Good Economies for the

c choice of six handsome designs, in quartered oak, fumed and bean finishes, including massive square Art Craft designs, scroll mial styles and Jacobean period, consisting of roomy buffet, pedestal nation table, glass door china cabinet, 5 diners and arm chair, all neatly trimmed and finished throughout. Reg. worth \$100.00 76.50 per suite. Monday only.. 76.50

\$24.95 China Cabinets

Well designed, as illustrated, made of selected quarter-cut oak, golden hand-polished finish, with bent glass ends and door, four display shelves, grooved for plates, heavy plank top with neat pediment back, shaped legs, massive claw feet, thoroughly high-grade throughout and mounted on easy rolling castors. Regularly worth \$34.00. Monday 24.95