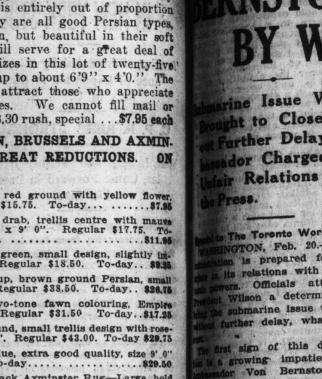

### 1.000 Frosted and Half Frosted Gas Globes on Sale

and broken sizes.

RUGS GOOD SIZED GENUINE ANTIQUE ORIENTAL RUGS at \$7.95-AN 8.30 VISIT NECESSARY. To lovers of the genuine antique Persian Rugs this

**FEBRUARY 19 1916** 

special sale to-day will appeal as one of extraordinary opportunity. The price is entirely out of proportion to their real value. They are all good Persian types, mostly considerably worn, but beautiful in their soft mellow colorings, and will serve for a great deal of good, hard wear. The sizes in this lot of twenty-five range from 3'3'' x 4'9" up to about 6'9" x 4'0." The offer is certainly one to attract those who appreciate the genuine Persian types. We cannot fill mail or phone orders for these. 8.30 rush, special ....\$7.95 each

#### TWENTY ODD WILTON, BRUSSELS AND AXMIN. STER RUGS, AT GREAT REDUCTIONS. ON SALE AT 8.30 A.M.

Brussels Rug-Two-tone green, small design, slightly im-perfect, size 9' 0" x 9' 0". Regular \$18.50. To-day.. \$9.35 One Wilton Rug-Made up, brown ground Persian, small design, size 6' 0" x 9' 0". Regular \$38,50. To-day.. \$26,76 English Wilton Rug-Two-tone fawn colouring, Empire design, size 6' 9" x 10' 6". Regular \$31.50 To-day..\$17.25 Brussel: Rug-Green ground, small trellis design with rose-bud figure, size 11' 3" x 13' 6". Regular \$43.00. To-day \$29.75 Wilton Rug-Two-tone blue, extra good quality, size 9' 0" x 12' 0". Regular \$48.00. To-day..... \$29.50 

Two Seamless Wilton Rugs-Fawn ground, conventional design, size 9' 0" x 12' 0". Regular \$55.00. To-day... \$39.75

Two Seamed Wilton Rugs-Fawn ground, medallion cen-tres, size 9' 0" x 10' 6". Regular \$35.59. To-day......\$25.50 Axminster Rug-Blue ground, small Oriental design, size 9' 0" x 10' 6". Regular \$33.00. To-day ........\$25.50 Brussels Rug-Two-tone blue, small design, size 9' 0" x 13' 6". Regular \$28.00. To-day ......\$16.75 Brussels Rug-Light ground rose and green chintz colour-ing, size 9' 0" x 10' 6". Regular \$28.00. To-day .....\$16.95

One Made Up Wilton Rug-Fawn ground Persian de-sign, blue, rose and green border, size 12' 3" x 8' 3". Regu-lar \$46.50. To-day ......\$29,95

n's tendency, arked until recer has given way , it is believed, with the r s tactics or b