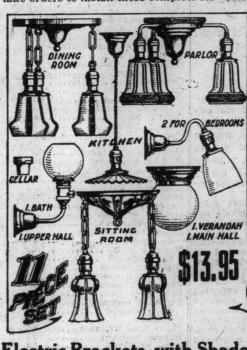

### Complete Electric BARGAINS IN Lighting Outfit On Sale To-day at \$13.95

SINDSON'S HOME-FURNISHING

Of very good, substantial lines the Eleven (11) pieces as illustrated below are offered for to-day's selling only, completely installed, with lamps and joints included, for \$13.95. This is a spin did bargain; the Set is made up of Eleven (11) pieces as follows:

Solid brass three-light fixture for Parlor and bining-room, with fancy shades. Two-light ceiling fixture for Sitting-room, Brush rars finish. Brackets for Bedrooms and Bath Room. Drop light for Kitchen, Hail, Verand, ' and Cellar. This complete set is extra good ordinary value at \$21.00. Saturday we will take orders to install these complete for \$13.95

#### Electric Brackets, with Shades Complete, 55c

We will fill Mail and Phone orders for thes while they last, but we only offer 50 at this extra low special price. They are solid brass, brush finish, complete with shade, Saturday