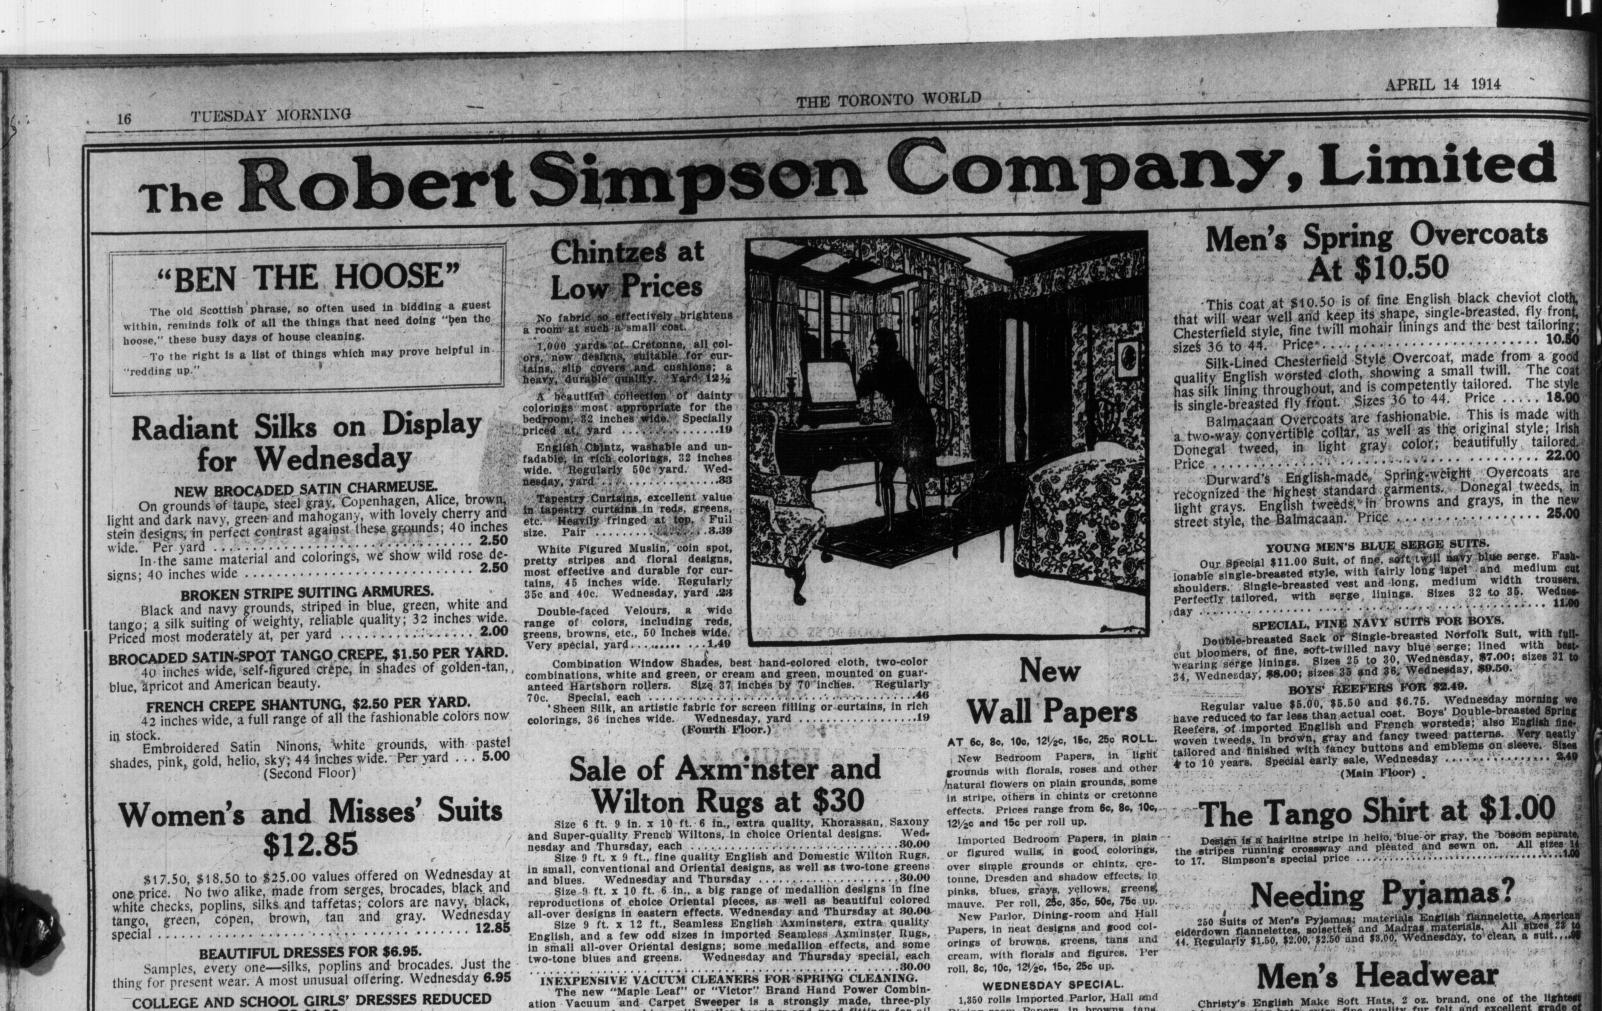

form of the

a boatloa

sages that

1.350 rolls Imported Parlor, Hall and Dining-room Papers, in browns, tans, wooden-covered machine, with roller bearings and good fittings for all grays, greens, fawn, in good designs: parts, combined with brush and dust pan for picking up the scraps Regularly 35c roll. Wednesday ..... 19 Regularly 50c roll. Wednesday ..... 29 Regularly 75c roll. Wednesday ..... 43