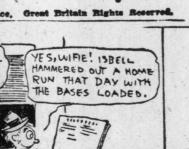

the Kikuyu incident. It was not a question of upsetting old faiths, but

the formation of a united native

FINALLY ONE OF HIS TEAMMATES GRABBED IT OFF HIS HEAD AND MODEST: HE WAS AS BALD AS

Sime the Simp THIS NOTE ABOUT FRANK

ISBELL, WHO USED TO PLAY

WITH THE WHITE SOX,

STUNT I SAW YEARS

AGO WHEN HE WAS IN

nes muride. Orest Briefe States Becarre

RECALLS A FUNNY

AMMA

THE DOG