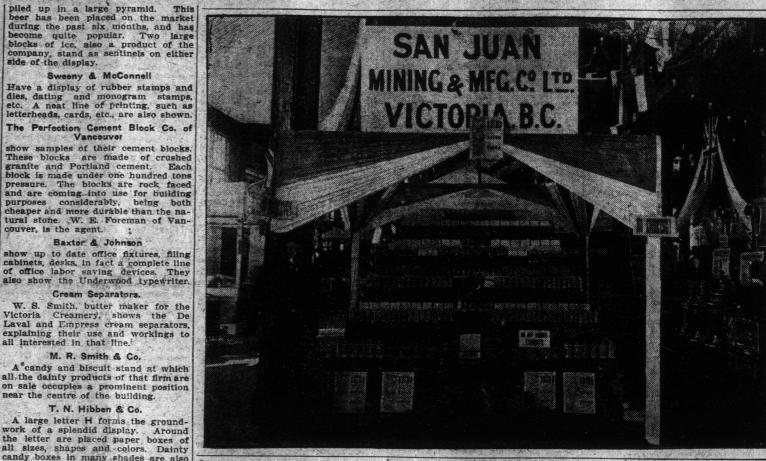

In the corner between the door and the Experimental Farm exhibit.

R. Maynard found room for a display of all the necessary things in photographic supplies, as well as a splendid line of cameras.

Devid Spances & Co. Limited San Juan harbor, on Vancouver Island, which produces the minerals from which these articles are manufactured.