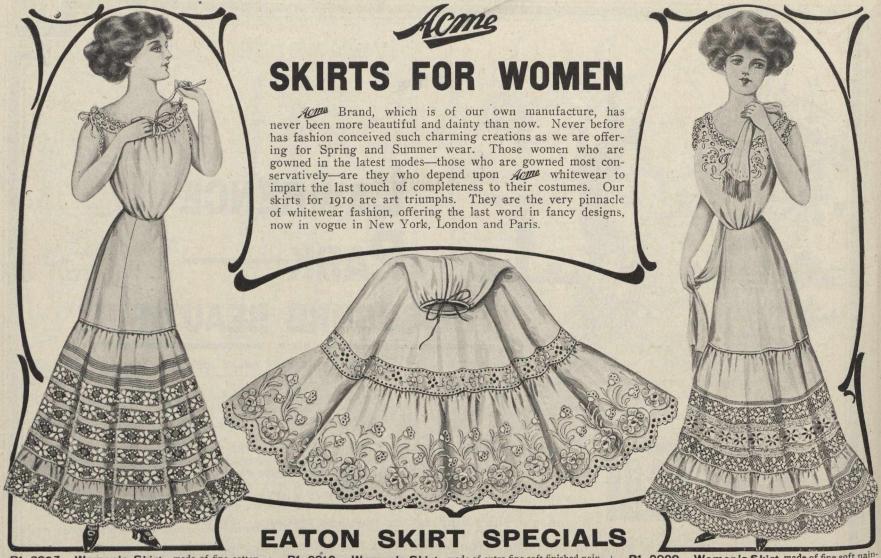

CANADIAN COURIER

**R1-2907.** Women's Skirt, made of fine cotton, French band, deep umbrella flounce of fine lawn trimmed with two clusters of five hair tucks, five rows lace insertion 1½ inches wide, finished below with 2½-inch ruffle of fine lawn and 4-inch ruffle of lace. This makes a very pretty skirt, neat pattern, durable quality, lengths 38, 40 and 42 inches...... **R1-2909.** Women's Skirt made of fine soft nainsook, French band, deep umbrella flounce trimmed with three clusters of narrow tucks, three rows of handsome lace insertion 2 inches wide, one row extra fine embroidery, insertion 4 inches wide, finished with 2<sup>1</sup>/<sub>4</sub>-inch ruffle of lace, under dust ruffle, well made and finished. Lengths 38, 40 and 42 inches.....

**R1-2908.** Women's Skirt, made of soft nainsook, French band, 9½-inch umbrella flounce of fine lawn trimmed with one cluster of five narrow tucks, and two clusters of three tucks, flounce is headed above with one row Swiss insertion 2½ inches wide, 8-inch flounce of extra fine embroidery to match, under dust ruffle, well made and finished. Lengths 38, 40 and 42 inches.......

 R1-2906. Our Famous Double Flounce Skirf, unequalled value, made of a soft finished cotton, French band, 20-inch umbrella flounce, tucked flounce is headed with one row fine Swiss insertion, trimmed above with cluster of nine narrow tucks, each embroidered flounce 7 inch, making a very handsome skirt. Lengths 38, 40 and 1.75