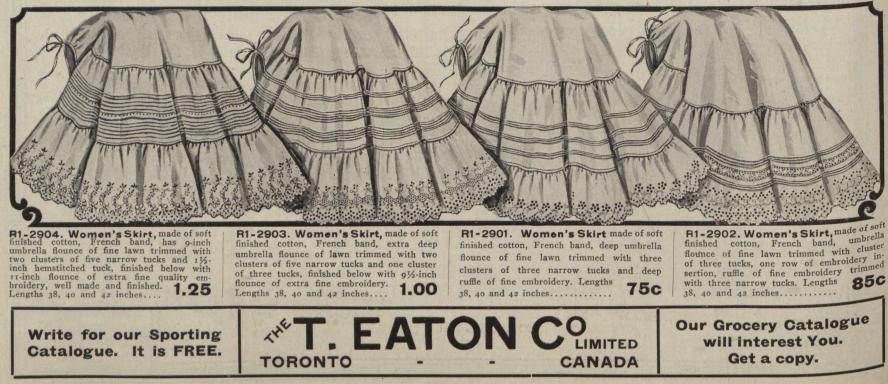

CANADIAN COURIER

**R1-2907.** Women's Skirt, made of fine cotton, French band, deep umbrella flounce of fine lawn trimmed with two clusters of five hair tucks, five rows lace insertion 1½ inches wide, finished below with 2½-inch ruffle of fine lawn and 4-inch ruffle of lace. This makes a very pretty skirt, neat pattern, durable quality, lengths 38, 40 and 42 inches...... **R1-2909.** Women's Skirt made of fine soft nainsook, French band, deep umbrella flounce trimmed with three clusters of narrow tucks, three rows of handsome lace insertion 2 inches wide, one row extra fine embroidery, insertion 4 inches wide, finished with 2<sup>1</sup>/<sub>4</sub>-inch ruffle of lace, under dust ruffle, well made and finished. Lengths 38, 40 and 42 inches.....

**R1-2908.** Women's Skirt, made of soft nainsook, French band, 9½-inch umbrella flounce of fine lawn trimmed with one cluster of five narrow tucks, and two clusters of three tucks, flounce is headed above with one row Swiss insertion 2½ inches wide, 8-inch flounce of extra fine embroidery to match, under dust ruffle, well made and finished. Lengths 38, 40 and 42 inches.......