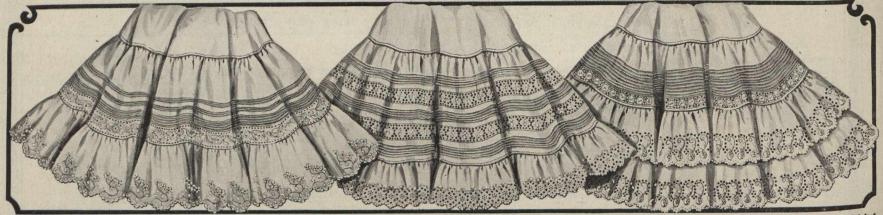

CANADIAN COURIER

**R1-2907.** Women's Skirt, made of fine cotton, French band, deep umbrella flounce of fine lawn trimmed with two clusters of five hair tucks, five rows lace insertion 1½ inches wide, finished below with 2½-inch ruffle of fine lawn and 4-inch ruffle of lace. This makes a very pretty skirt, neat pattern, durable quality, lengths 38, 40 and 42 inches...... **R1-2909.** Women's Skirt made of fine soft nainsook, French band, deep umbrella flounce trimmed with three clusters of narrow tucks, three rows of handsome lace insertion 2 inches wide, one row extra fine embroidery, insertion 4 inches wide, finished with 2<sup>1</sup>/<sub>4</sub>-inch ruffle of lace, under dust ruffle, well made and finished. Lengths 38, 40 and 42 inches.....

**R1-2908.** Women's Skirt, made of soft nainsook, French band, 9½-inch umbrella flounce of fine lawn trimmed with one cluster of five narrow tucks, and two clusters of three tucks, flounce is headed above with one row Swiss insertion 2½ inches wide, 8-inch flounce of extra fine embroidery to match, under dust ruffle, well made and finished. Lengths 38, 40 and 42 inches.......

 R1-2906. Our Famous Double Flounce Skirf, unequalled value, made of a soft finished cotton, French band, 20-inch umbrella flounce, tucked flounce is headed with one row fine Swiss insertion, trimmed above with cluster of nine narrow tucks, each embroidered flounce 7 inch, making a very handsome skirt. Lengths 38, 40 and 1.75