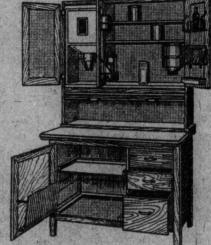

### The Sale Price of This Conveniently Arranged Cabinet is Only \$36.00

The Kitchen Cabinet illustrated has case of solid oak in dull finish, detachable flour bin, glass spice jars, sugar bin with swing arm, roll curtain front, white enamel interior, cutlery and inendrawers, metal aread box and nickeloid extension top. Special Sale price, \$36.00.