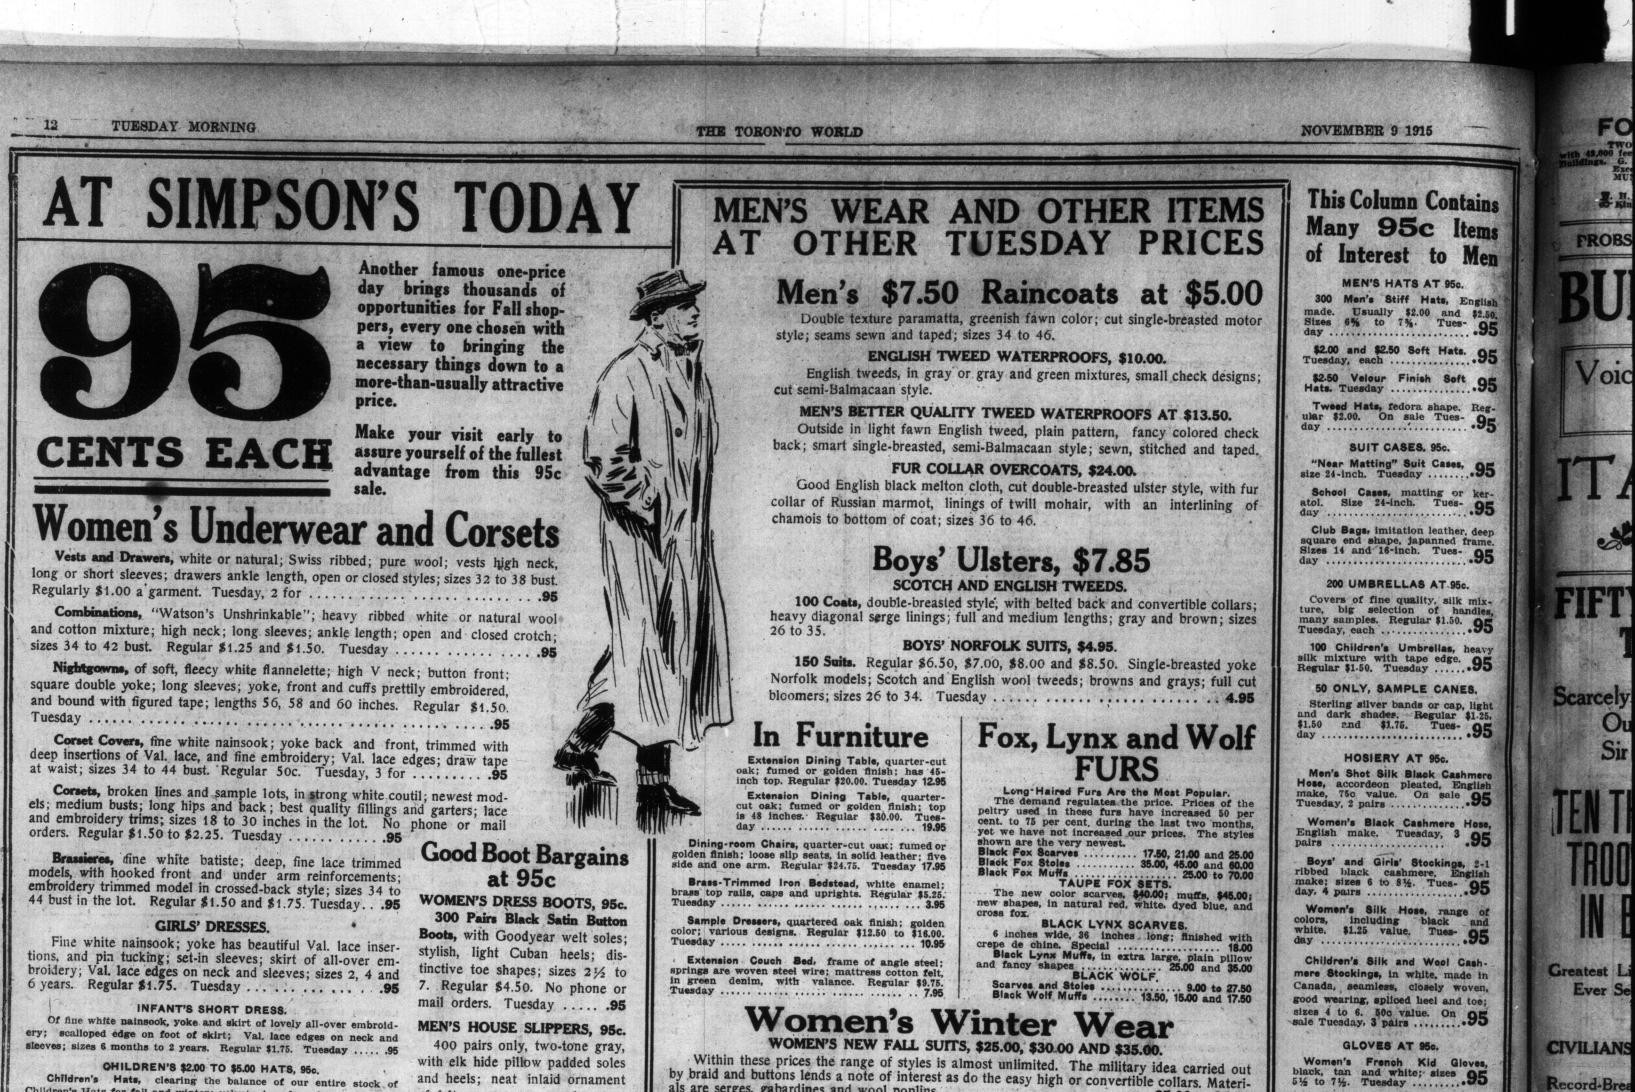

WINTER COATS IN COMFORTABLE MATERIALS, \$10.00

Regular \$16.50. Styles that are sure to please in these women's or misses' chinchilla, zibeline, blanket cloth, fancy tweeds, kersey and curl cloth coats; several styles in the lot; also a number of samples; all up-to-date designs; colors gray, brown, heather, navy, black

## WOMEN'S AND MISSES' SILK DRESSES, \$17.50 AND \$18.50.

by braid and buttons lends a note of interest as do the easy high or convertible collars. Materi-

als are serges, gabardines and wool poplins ..... 25.00 to 35.00

A splendid range in messaline, paillette, taffeta, crepe meteors and satins; also velvet and silk combination; pleated, tiered, tunic and flare skirts; plain and elaborate waists with peplums, vestee and collar of crepe de chine, or trimmed with fur and novelty buttons; sizes 16 years to 42 bust. Prices ..... 17.50 to 18.50

# STYLISH, WELL-FITTING SKIRTS FOR WOMEN, \$9.00.

Featuring several pretty ideas in shirred or pleated back panels, yokes, belt yokes and fancier models, with small silk or self-covered buttons; materials are serges and gabardines, in black and navy. All stock sizes.