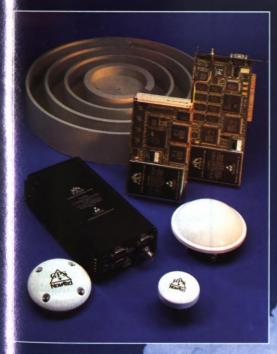

NovAtel's GPSCards all have one thing in common...an unmatched level of performance.

NovAtel invented the patented Narrow Correlator<sup>TM</sup>, a unique correlation technique which enables you to determine your position within one meter, instantaneously and in real-time.

rona uple-

row ng

stic and with gior, ific ad the the

Along with our superior performance and industry leading accuracy, all our OEM products can be customized to accommodate your applications needs. We provide a full line of GPS hardware and software including: GPSCards in PC or OEM format, antennas and cables as well as accompanying accessories.