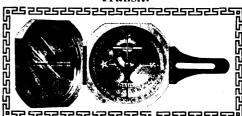

## The Brunton Patent Pocket Mine

Ainsworth, No. 043, Button Balance. Sensibility, 1-100 Milligramme.

This is a double column 10-in. beam button balance of the most approved design and better than any balance on the market for the price asked. Send for photos of this and other balances to.

This is a convenient and accurate pocket instrument for the use of Mine Engineers, Managers and Foremen, being especially designed for preliminary work under ground and the taking of rough topography above. Send for descriptive circular to......