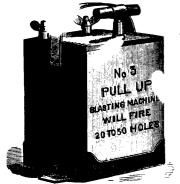

Electric Blasting Apparatus.

MANUFACTURED ONLY BY

JAMES MACBETH & CO., New York, U.S.A.

"PULL UP" BLASTING MACHINE—The strongest and most powerful machine ever made for Electric Blasting. No. 3 fires 30 holes; No. 4 fires 50 holes; No. 5 fires 100 holes. They are especially adapted for submarine blasting, large railroad quarrying, and mining works.