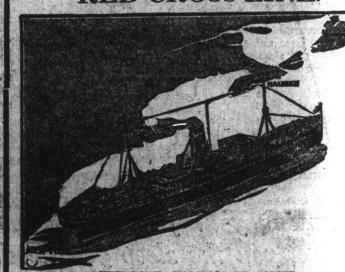

### RED CROSS LINE

NEW YORK-HALIFAX-ST. JOHN'S. The S. S. ROSALIND will sail for New York on Saturday,

The S. S. ROSALIND will sail for New York on Saturday, September 24th, at 1 p.m.

This steamer has excellent accommodation for both First and Second Class passengers.

All passengers embarking for New York must see the Doctor in ship's saloon one hour before sailing.

Through tickets issued to Boston via Halifax and Dominion Atlantic Railway.

Through rates quoted to any port.

For further information re passage, fares, freight rates, etc., HARVEY & COMPANY, LIMITED.