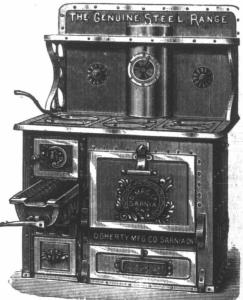

## Electric Steel Range

Made of heavy steel plate, braced and riveted removable grate, that can be drawn out and repaired without disturbing the fire linings. Fully tested and guaranteed to take on 25% less fuel than any cast iron range in the market. Send for circular and price list.

Doherty Mfg. Co., Sarnia, Ont.