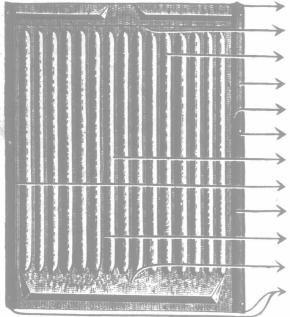

→ Flange sealing top of side lock.

Top weather-tight lock.

Fluted for greatest rigidity and strength.

Nailing Flange full length of shingle.

Pedlar Perfect Gutter-side weather-tight lock.

Only shingle punched for nails.

Admittedly the handsomest shingle made.

Interlocking side device.

Ample room here for expansion and contraction.

Made of highest quality galvanized steel throughout.

Cross emboss, making shingle perfectly rigid.

Bottom lock, right across back of shingle, completing perfect lock on all four sides.

The flash of lightning that strikes right through a wooden-shingled barn or home, "scatters" on a Pedlar roof and runs to earth-