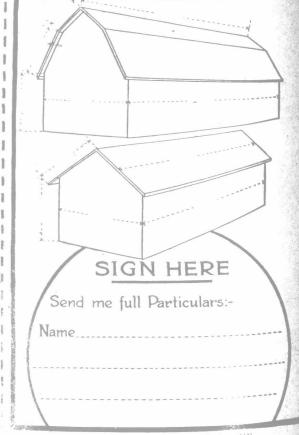

### For Barns and Stables

The "George" Shingle, size 24x24 inches. 25 "George" Shingles cover the equivalent of 1000 wooden shingles.

Laid with hammer, nails and snips only—simplicity itself.

Take your measurements now. Fill in coupon and mail at once to

MARK SIZES IN SKETCH ABOVE