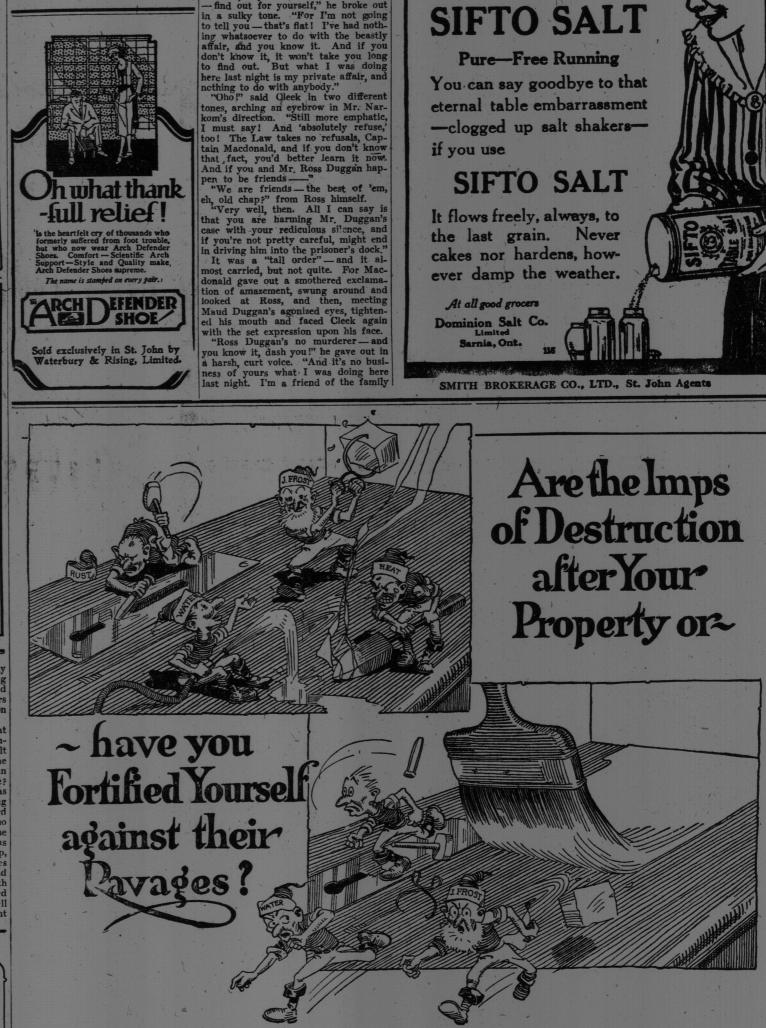

RED Rust, Sun Blister, Rain Water and Jack Frost, the four imps of destruction, are always on the lookout for mischief to perform. They howl with glee whenever they discover an unpainted surface, and poke into corners doing petty damage which will eventually eat away the fabric of the whole house.

"Save the surface and you save all"- Paint & Varnish

AVE THE SURFACE CAMPAIG

They are a blithesome quartette, whistling at their work, regardless of the future, ruthless and reckless. But-let the painter's brush appear on their horizon and they drop their weapons and flee, helter skelter. PAINT and VARNISH offer a protection they cannot combat.