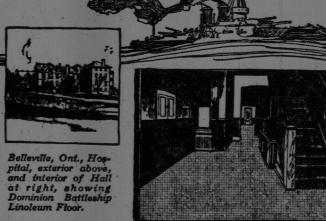

### A Quiet, Permanent Floor that Improves with Age

Dominion Battleship Linoleum has stood severe tests of heavy traffic in the busiest institutions, departmental stores, banks, offices and public buildings throughout Canada. Its unquestioned durability, the restfulness of its springy, com-fortable tread and its strong germicidal qualities make Dominion Battleship Linoleum highly desirable as a modern business floor.

#### Dominion **Battleship Linoleum**

properly applied with waterproof cement will wear indefi-nitely. Smooth and seamless, it cannot harbour dust and germs, and it is easily kept clean.

A Dominion Linoleum Floor waxed occasionally with a re-liable floor wax maintains its original attractiveness.

There are four standard shades—brown, green, terra cotta and grey. Special colours may be obtained for large contracts.

Write for illustrated folder showing Battleship Linoleun in natural shades. A copy will be sent free on request.