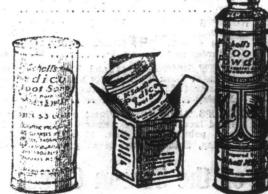

# ONE DOLLAR!

fect Foot Comfort. We are making

# A SPECIAL OFFER

DR. SCHOLL'S FOOT COMFORT OUTFIT

### FOR ONLY \$1.00 THE SET

Each Set contains 1 BOX DR. SCHOLL'S FOOT SOAP. 1 BOX DR. SCHOLL'S FOOT SALVE.

1 BOX DR. SCHOLL'S FOOT POWDER GUARANTEED to relieve various foot discomforts as perspiring feet, tender feet, burning or aching feet. Cleanses the pores of the skin and leaves the feet as smooth and soft as nature intended.

A COMPLETE HOME OUTFIT only \$1.00 the Set.