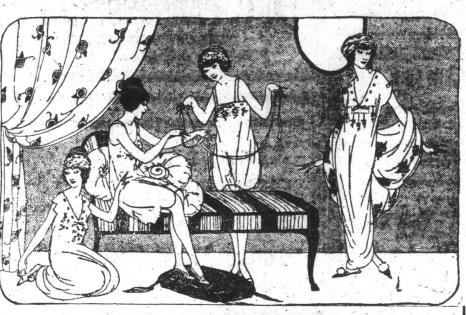

#### Fashions and Fads.

Much drapery is noted. Even blouses show panels The new blouses have skirts. Dance frocks favor the uneven hem. The sash generally ties on the left side. Tinted laces are favored for dance

frocks. Long pointed tunics have beaded borders. Long, slender lines are favored for spring.

The beach cape matches the bathing suit. Elaborate tea gowns feature fringed sashes. Evening gowns show a strong Egyptian influence.

The picture hat with sweeping plume is coming in. Eyelet embroidery is very effective on long side panels. Sports suits of plain and striped

homespuns are seen. Hats of ribbed cotton ribbon will be seen this summer. Black and brown satin are favored

for afternoon wear. · Very smart is the muff and collar set of knitted wool. Black jet ornaments are extremely

effective in white hair. Chinese flowers are seen on the bodices of evening frocks. Palm Beach favors handkerchief

limen for summery frocks. The V-shaped neck seems to be the favored one for spring. The French frocks are shirred on an elastic at the waist line. Afternoon frocks of satin have

long, closely fitting sleeves.