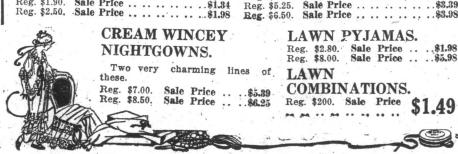

White Cushion

Covers

ion Covers.

White Honey-Comb Quilts Frilled and embroidered White Muslin Cuch-

LAWN PYJAMAS.

**MAGNIFICENT VALUES** IN MARCELLA QUILTS.

Beautiful looking Quilts, and marked away under the prices you would expect to pay for such high grade quality. Sale Prices range like this— \$1.79, \$2.39, \$2.89, \$3.89, \$3.49, \$8.98, \$4.25, \$4.48, \$5.25, \$5.98, \$6.48, \$7.35, \$7.78, \$7.98.