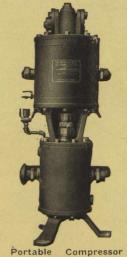

## Westinghouse Steam-Driven Compressors

THEY occupy the smallest possible space, yet are designed with ample proportion of all wearing parts, insuring durability and low maintenance cost. Any substantial floor is a sufficient foundation for installing these compressors. They can be mounted direct on a boiler, or to any post, column or wall, or a stand is provided making it easy to move the compressor about. A sufficient guarantee of their absolute reliability is the fact that they are Portable Compressor the accepted standard for railway air brake systems.