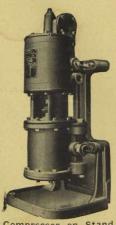

## Westinghouse Steam-Driven Compressors

THEY occupy the smallest possible space, yet are designed with ample proportion of all wearing parts, insuring durability and low maintenance cost. Any substantial floor is a sufficient foundation for installing these compressors. They can be mounted direct on a boiler, or to any post, column or wall, or a stand is provided making it easy to move the compressor about. A sufficient guarantee of their absolute reliability is the fact that they are Portable Compressor the accepted standard for railway air brake systems.