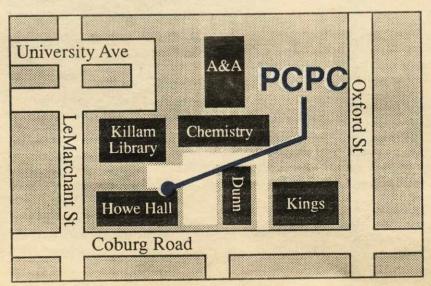

Personal Computer Purchase Center

494-2626

Busipersher Busipessher

Authorized Educational Institution Dealer

The Personal Computer Purchase Center is located in the basement of Howe Hall under Bronson House, Dalhousie University. We service St. Mary's, TUNS, MSVU, NSCAD, and Dalhousie full-time students. IBM is a registered trade-mark and Personal System/1 and PS/1 are trade marks of International Business Machines Corporation. Copyright IBM Canada Ltd., 1990.