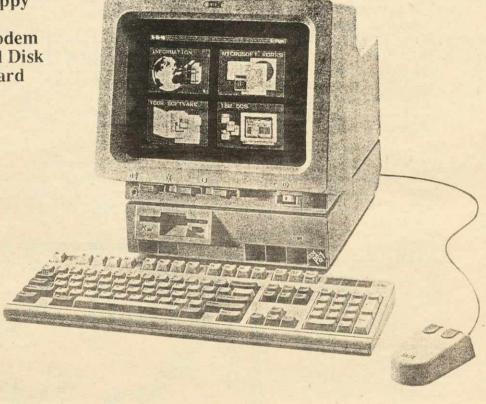

## HALLOWEEN MADNESS Morrings from a land of the land of

1.44MB Floppy VGA Color 2400bps Modem 30MB Hard Disk Ext. Keyboard Mouse Dos 4.01 MS Works

\$2185

DOS 4.01 & Microsoft Works Included.

Buy an IBM PS/1 Personal Computer before October 31 and you could win one of two letter quality PS/1 printers to be drawn for on Halloween. In addition, all PS/1 purchasers automatically get their names entered into a draw to win their PS/1 purchase. For more information on the PS/1 and how you can win both a PS/1 printer and a PS/1 Personal Computer, Contact or Visit PCPC.