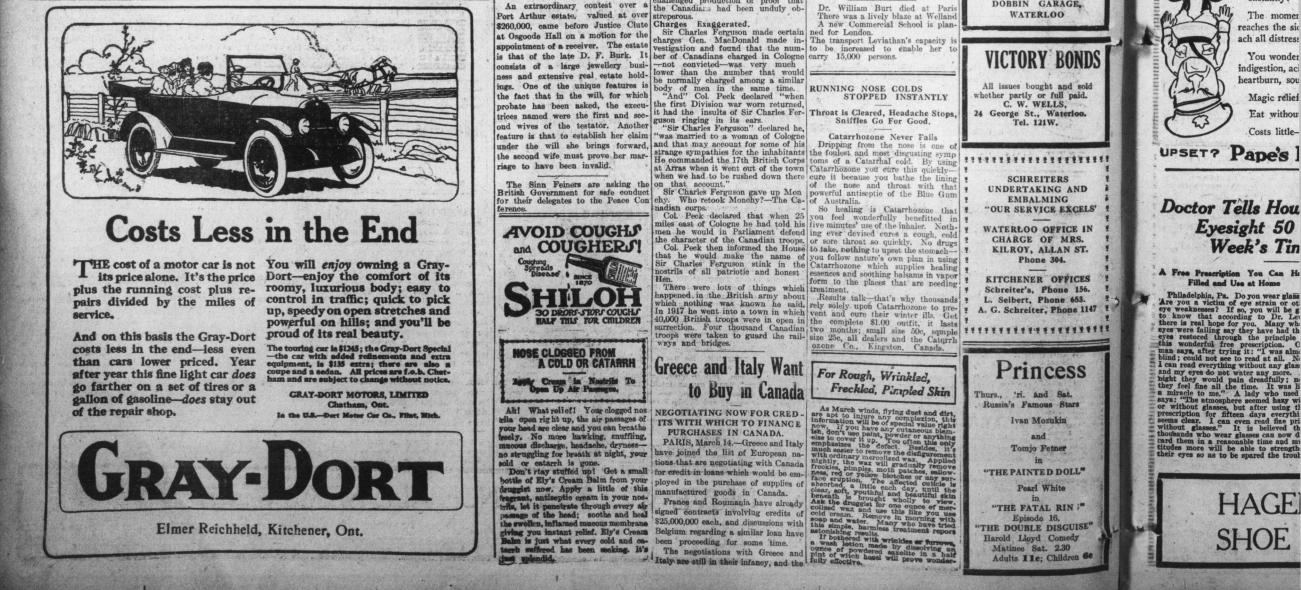

Saturday, March 15, 1919.

| ** | And Should Avoid the Use | **   | Committee Appointed<br>To Boost W. |    |
|----|--------------------------|------|------------------------------------|----|
| *  | of Harsh Pills and       | \$   | 000.                               |    |
| \$ | Drastic Purgatives       | *    | S. S. Campaign                     | St |
| ** | ***                      | \$\$ |                                    | ye |