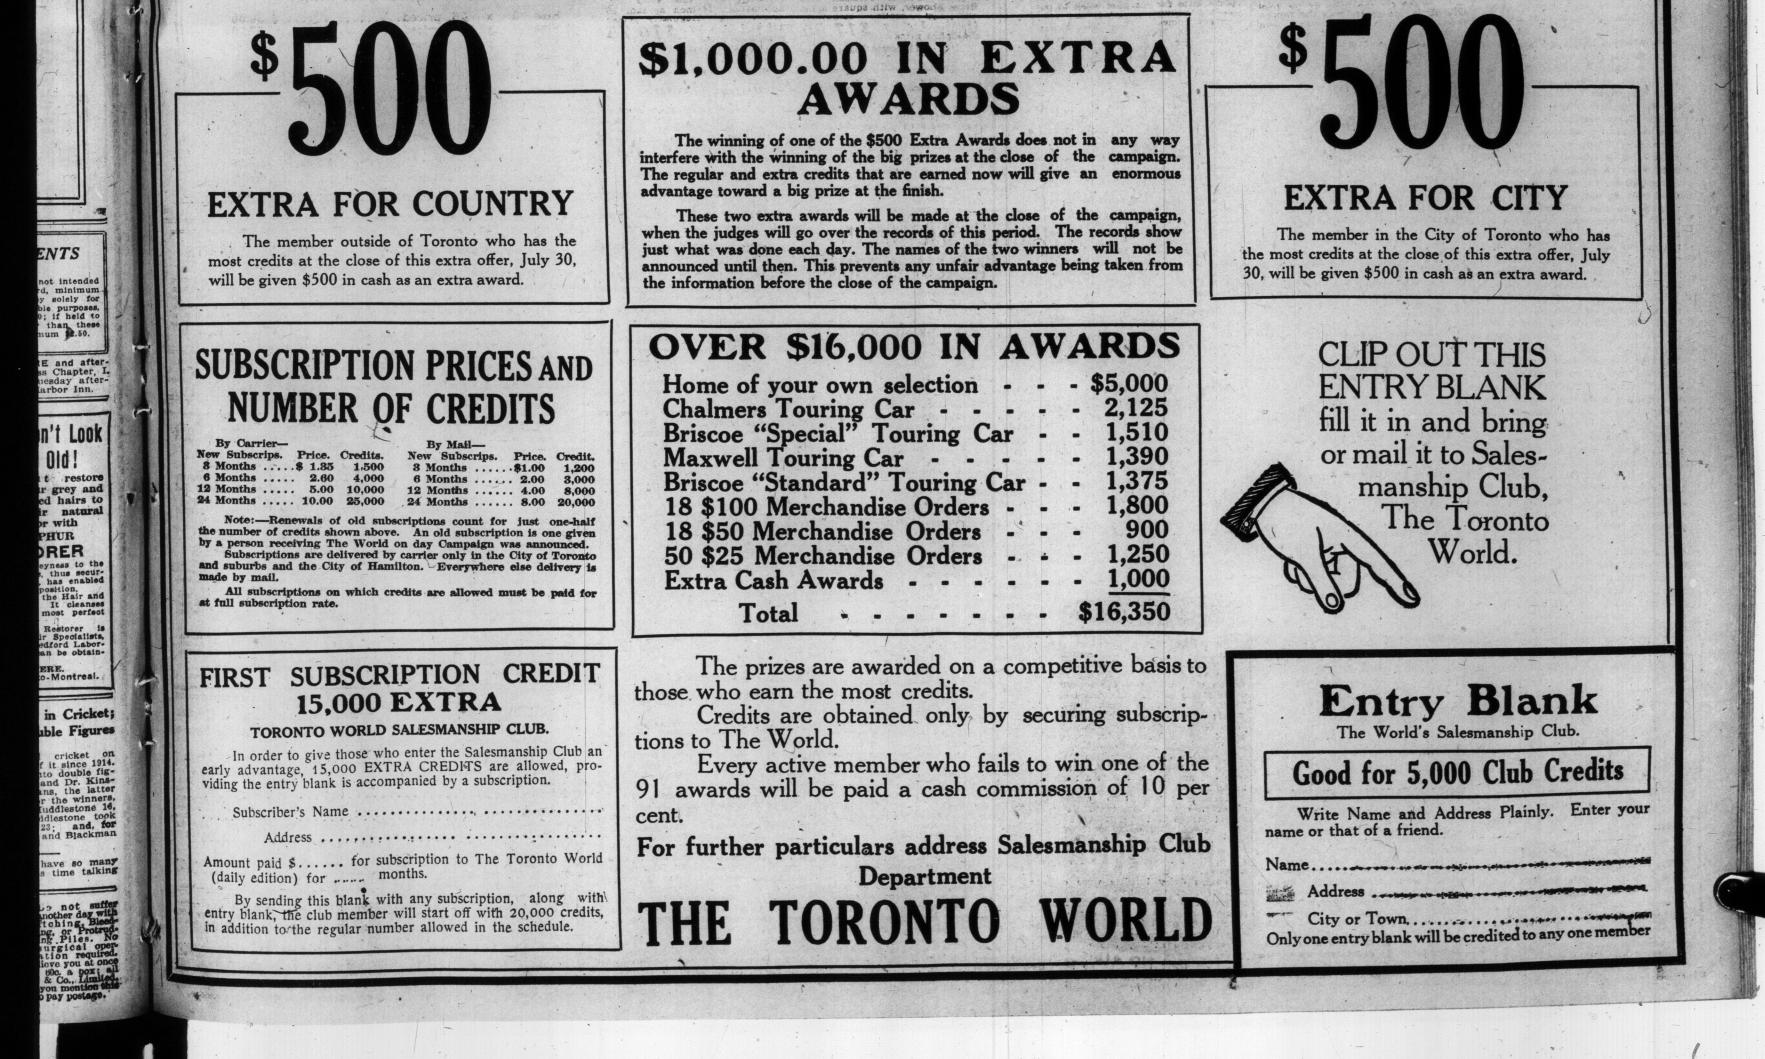

## YOU SHOULD ENTER NOW! IF YOU WOULD WIN HOME OR AUTO

THE TORONTO WORLD

MONDAY MORNING JULY 21 1919

PAGE FIVE

The most important period of the Salesmanship Club Campaign ends a week from next Wednesday night ---at 11 P.M., JULY 30----and between now and then the big extra credit offer gives you a chance to get a running start.

You can enter the race today and be leading with a safe majority on July 30th if you will take full advantage of the remaining days of the big extra offer by exerting a little extra effort in securing subscriptions.