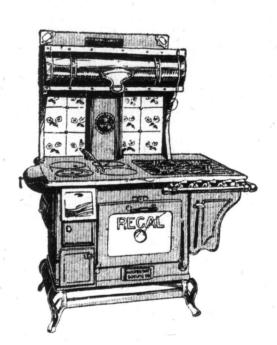

Regal Combination Gas and Coal Range-This has 4 coal cooking holes, square plan over, which can be used for gas or coal baking. Combining the two \$73.00

Old Honesty Steel Range-A very heavy and serviceable range. Roomy top \$75.00