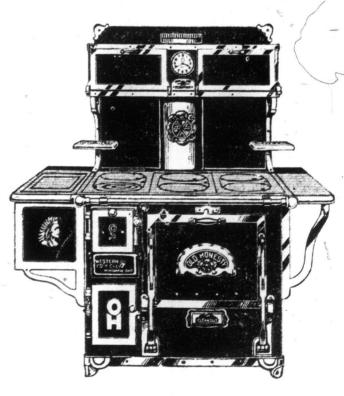

Regal Combination Gas and Coal Range-This has 4 coal cooking holes, square plan over, which can be used for gas or coal baking. Combining the two \$73.00

Old Honesty Steel Range-A very heavy and serviceable range. Roomy top \$75.00