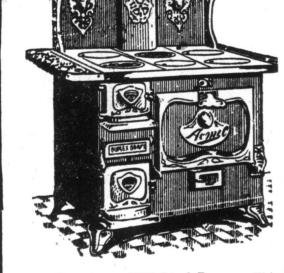

1 Hantidy vested at 1 C.M.G.

LARKE.

The Acme "C" Steel Range-This is one of our best ranges. The body is heavy rolled steel, with a cast-iron top. Size No. 9 cooking holes, and a large square plan oven. A most suit-able range for a medi-um or large size family \$55.00