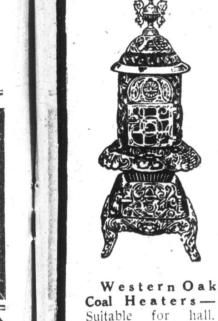

Art Huron Base Burner Heavy

-A beautiful heater for hall or parlor. nickel - plated trimming's and nickel doors. square \$41.50 Square Parlor Oven Stove **\$47.00** 

Doors are boxes where orders or instructions may be placed. These boxes are emptied every hour until 1 p.m., and twice in the afternoon.