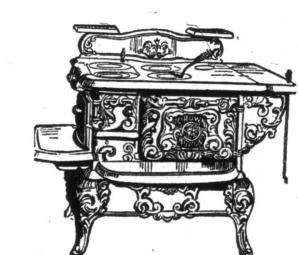

1 Hantidy vested at 1 C.M.G.

LARKE.

The Acme "C" Steel Range-This is one of our best ranges. The body is heavy rolled steel, with a cast-iron top. Size No. 9 cooking holes, and a large square plan oven. A most suit-able range for a medi-um or large size family \$55.00