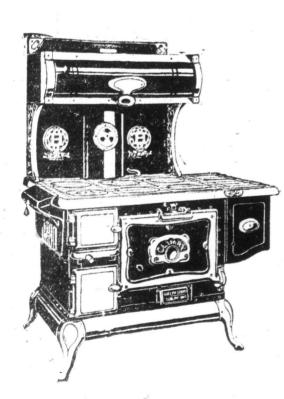

Climex Steel Range, complete with arming closet and reservoir. A reliable range for large or medium sized family. **\$45.50** 

Acme Gas Range With Coal Annex Attached-A most convenient and compact combination, giving the convenience and comfort of coal and gas in a limited \$38.00 space. Price ....