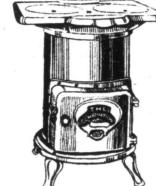

finish

Combination Quebec Heater and Cooker. A combination cook stove, heater and laundry stove that will burn either coal or wood. Fitted with duplex grates ... \$12.00

No. 80, Laundry Stove Most convenient for laundry or light house keeping.