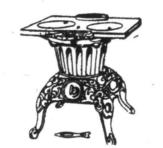

finish

Combination Quebec Heater and Cooker. A combination cook stove, heater and laundry stove that will burn either coal or wood. Fitted with duplex grates ... \$12.00

No. 80, Laundry Stove Most convenient for laundry or light house keeping.