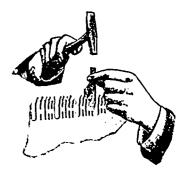

## Maple Leaf Saw Set

MANUFACTURED BY

SHURLY & DIETRICH, Galt, Ont.

Directions —Place the set on the point of tooth, as shown in the accompanying cut, and strike a very light blow with a tack hammer—1) you require more set, file the tooth with more bevel.

If you follow directions you cannot make a mistake. Be sure and not strike too hard a blow, and it will set the hardest saw. On receipt of 40 cents we will send one by mail.

We are the only manufacturers in the world who export Saws in large quantities to the United States.