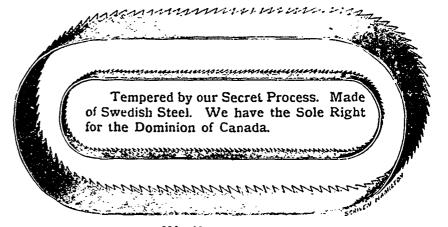

PASTEST CUTTING SAW IN THE WORLD!

Its Superiority consists in its Excellent Temper. It is made of "Razor Steel," which is the finest ever used in the manufacture of Saws. We have the sole control of this steel. It is tempered by our secret process, which process gives a keener cutting edge and a toughness to the steel which no other process can approach.

## HIGH CRADE BAND SAWS

of All Widths and Lengths.

These Saws are made of Refined Swedish Steel imported direct, and tempered by our Secret Process; for Fine Finish and Temper are not excelled.