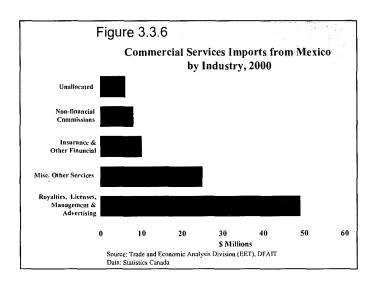

can be largely explained by regulatory structure of this industry

It is difficult to discern much about Canada's commercial services imports from Mexico due to the relatively small size of commercial services imports from that country. Half of Canada's commercial service imports are in Royalties, Licenses, Management & Advertising, an amalgam of many business services. Miscellaneous Other Services account for another 25 percent and include recreational, personal and cultural services.