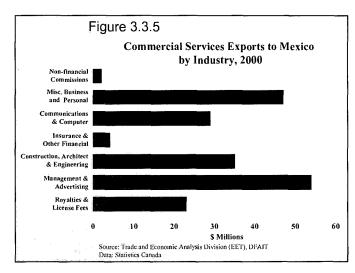

Management & Advertising services, at 27.8 percent account for the single largest share of Canadian commercial services exports to Mexico. A number of other business support services also account for a large share of Canadian commercial services exports to Mexico, further supporting the link to FDI and merchandise trade. Insurance & Financial services account for a relatively small share of our commercial services exports to Mexico considering that a large share of our FDI in Mexico is in that sector, but