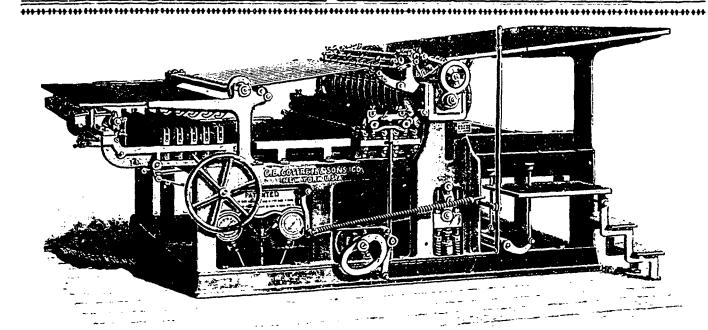

C. B. Cottrell & Sons Co.

<del>\*\*\*\*\*\*\*\*\*\*\*\*\*\*\*</del>

Four Roller Two Revolution **PRESS** 

With Front Fly Delivery

HE above engraving represents a Four Roller, Two Kevolution Press of our New Series.

This machine is for fine illustrated book and color printing, and can be run at a high rate of speed.

It is especially valuable on wood engravings, photo-engravings, half tone and zinc etchings, where a clean, even impression and a fine distribution of ink are required. A large part of the illustrated catalogue and book work of the United States is printed on this Press. Quality, speed, and ease of handling are the causes of its great popularity.