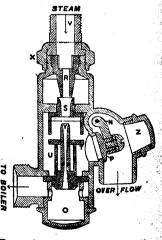

# FEED YOUR BOILER WITH A **PENBERTHY** IMPROVED AUTOMATIC INJECTOR.

10,000 IN USE IN CANADA.

Cheaper than a Pump, takes up Less Room and Feeds the Boiler with Water at nearly Boiling Point.

#### SIMPLE, ECONOMICAL AND DURABLE

And the Only Absolutely Automatic Injector in the Dominion.

PROMINENT FEATURES ARE: They start at about 25 lbs, steam pressure and work to 150 lbs. Lift water up to 20 feet, and jarring. The parts are interchangeable and can be removed without uncoupling machine. Send for pamphlet to PENBERTHY J. H. Taylor, Montreal; S. J. Shaw, Quebec; Park Bros., Chatham; McDonald & Co., Limited, Halifax, N.S.; A. R. Williams, Toronto.