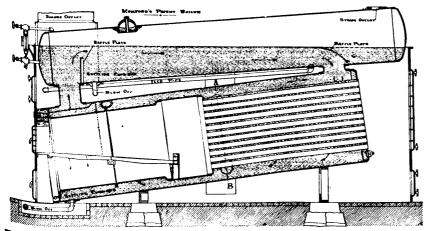

## MUMFORD'S IMPROVED BOILER.

## LARGE HEATING SURFACE

Adapted to forced draft, increasing horse-power without foaming or priming. Specially arranged for using bad water with little or no scale formation,

Robb Engineering Co.

The Pelton Water Wheel Company