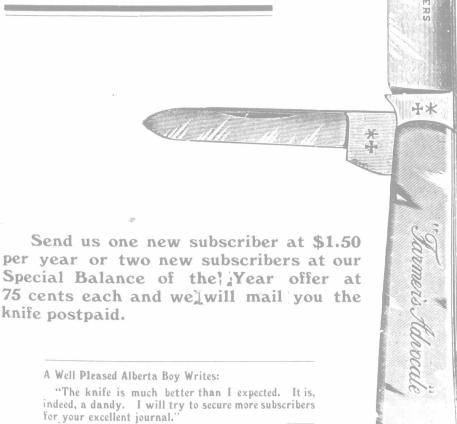

LIGHTCAP HIDE & FUR CO., LTD.

P.O. Box 484, 172 to 176 King Street .

WINNIPEG

Write for Price List

**MANITOBA** 

HIS is a good knife for the farmer and for the farmer's son. The blades are made from the best tempered steel and the knife bears the "Rodgers" brand. It is strong, safe, reliable—just the thing for heavy farm work.

A Well Pleased Alberta Boy Writes:

"The knife is much better than I expected. It is, indeed, a dandy. I will try to secure more subscribers for your excellent journal."

The Farmer's Advocate of Winnipeg Limited

WINNIPEG

knife postpaid.

Man.

Ganada Life Building

Winnipeg, Canada

holtors for Farmer's Advocate R. PER SON W W P'CHARDSO

Block. Only one gride of work turned out, a hat the best. No stairs to climb. All on ground floor. Location: Pirst door south Post Office, Calgary, Alta.