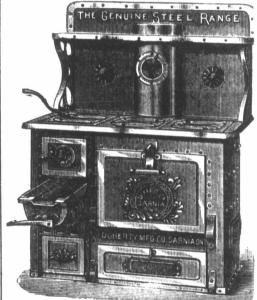

## Electric Steel Range A

Made of heavy steel plate, braced and riveted removable grate, that can be drawn out and re-paired without disturbing the fire linings. Fully tested and guaranteed to take on 25% less fuel than any cast iron range in the market. Send for circular and price list.

Doherty Mfg. Co., Sarnia, Ont