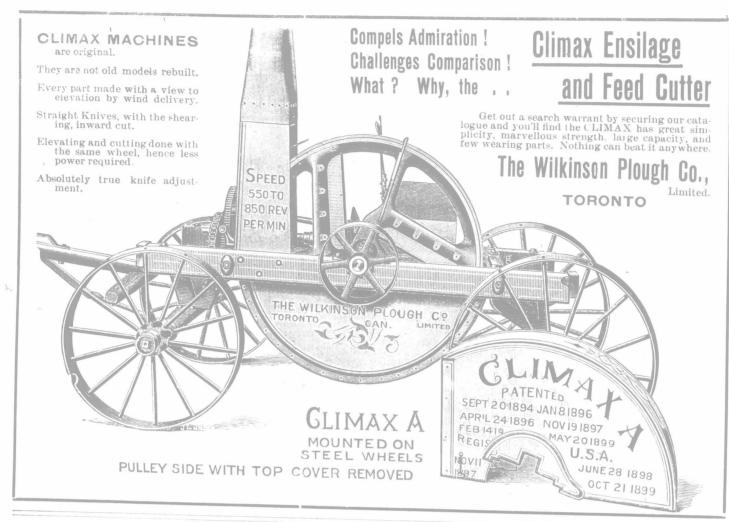

Every Farmer Should Have a

2,000-lb. KING EDWARD SCALE our special prices this Manufactured

G. Wilson & Son, Ltd., Toronto, Canada.

BRITISH COLUMBIA

Mild climate, the best dairying country in North America. No blizzards. No cyclones. No droughts. No hot winds. No summer frosts. No cloud-bursts. The heaviest crops per acre in Canada. We make this statement without fear of contradiction. Cool nights and good water. The best price for all kinds of farm produce. THE CALIFORNIA OF CANADA, with land at one-tenth the price. Write for farm pamphlet to

THE SETTLERS' ASSOCIATION,

BOX 540 VANCOUVER, B. O. MI Please refer to this paper.

NORDHEIMER PIANO THE REPRESENTATIVE PIANO OF CANADA INSPECTION SOLICITED THE NORDHEIMER PIANO and MUSIC CO., LIMITED

15 KING ST. EAST TORONTO, ONT.

THE NOXO