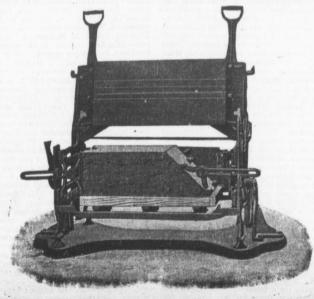

## THE MILES CONCRETE BUILDING BLOCK MACHINE

Makes 40 Different Sizes of Stone in Any Design, as well as the Specials, viz.: Water Table, Gable, Circle, Angle, Chimney, Cornice, Pier Blocks, etc.

Catalogues and Information Cheerfully Furnished.

ing

This Machine makes all blocks face down-"the only practical way "-allowing of a richer and finer facing, producing blocks that are perfect in appearance and impervious to moisture.

Let us tell you how the "Miles" will pay for itself over any other machine in three months' operation.