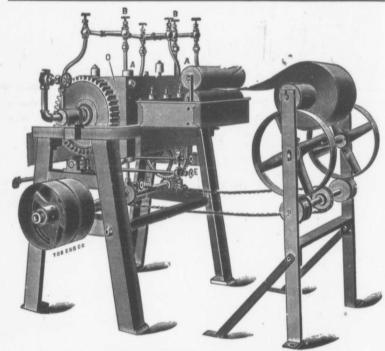

## Comb Foundation

Made by the "Weed Patent Process"

The Weed Foundation Sheeter

FOUNDATION made by this process excells all other in strength of texture. This combined in nice, straight uniform sheets, with good cell walls and thin base, gives it its world-wide reputation for general excellence of quality So much better than the ordinary, and costs no more—Try it