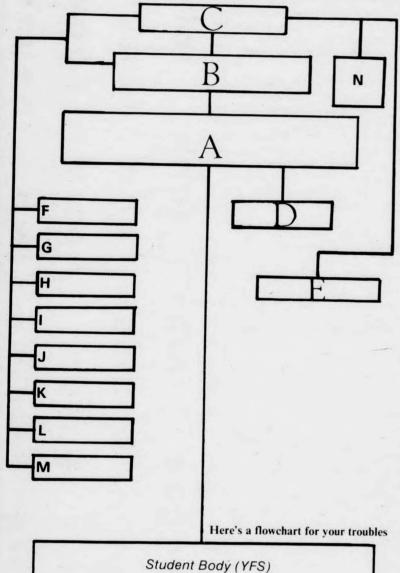

# understand student government.

(not appointed at this time) Attached to the VP (Programmes) portfolio. The PC has a vote on the Programmes Standing Committee. The PC will assist the VP in his duties.

E.YFS Staff (9) — Paid employees

E1.Recording Secretary - Bill

Appointed by the Executive. Takes

minutes and prepares agenda for YFS CC receives a salary of \$2,500. meetings. \$7.00 per hour.

E2.Speaker — Andreanne Lavallee

A bilingual position appointed by the GAT Search Committee. Conducts YFS and GAT meetings. \$7.00 per hour.

E3. Business Manager - Jennifer Smith

Works in conjunction with VP (Finance), prepares financial statements and ensures YFS' solvency. The BM is directly responsible to the President. \$28,000 salary.

E4.Chief Returning Officer - (not appointed at this time)

Appointed by the Student Representatives. Responsible for the smooth running of YFS elections and referenda. \$7.00 per hour.

E5. Executive Research Assistant — Tammy Hasselfeldt

Chief aide to the President. Assists in the daily running of the Presidential office. \$20,000 salary.

E6.Student Handbook Editor(s) — John Montesano, Karen Hill

Responsible for creating the student handbook (available from the YFS office). Each of this year's editors received \$200 per week for 12 weeks plus 7.5 per cent commission on all advertisements. This is financed by the handbook itself, not by YFS. E7. Health Care Coordinator -

David Taylor Responsible for coordinating the

newly-institued health care plan at York. The HCC receives a salary of \$18-20,000

.E8.Receptionist - Ruth Levin

A bilingual position, the receptionist is the first person someone comes into contact with at YFS. \$7.00 per hour. E9. Communications Coordinator — Jim Hounslow

Responsible for the "look" of YFS publications and promotions. The

F.Standing Committee (9)

Created by the Executive. Each committee is tied to an executive portfolio and may be chaired by the Executive or Commissioner connected with that portfolio. The committees are set up to assist the Federation in fulfilling its responsiblities.

F1. Standing Committee: Women's

F2. Standing Committee: Environmental Issues

F3. Standing Committee: Race Relations F4.Standing Committee: Tuition

Task Force F5. Standing Committee:

Bilingualism F6.Standing Committee: Govern-

ment Affairs Tribunal

The President chairs only the Search Committee. Once the GAT is in place, no member of YFS may interfere with its operation. The Chair of the GAT is also the Speaker or Deputy Speaker of YFS.

F7.Standing Committee: External Chaired by the VP (External) or the External Commissioner.

F8. Standing Committee: Finance Chaired by the VP (Finance).

F9. Standing Committee: Programmes

Chaired by the VP (Programmes) or the Programmes Commissioner

G.Board of Governors of York University - Peter Merrick, David Gillinsky

The BOG makes decisions on all issues at York. There are two students, elected at large, who sit on the BOG, in addition to the President. BOG representatives receive no honoraria and are elected for a twoyear period.

#### H.Senate of York University

The Senate makes decisions on all academic issues at York. Student senators are elected at large and sit on the Senate in addition to the President and Academic Commissioner. Senate reps receive no honoraria.

#### I.Board of Referenda

The BOR regulates all referenda being held at York. Students are appointed by various groups. BOR reps receive no honoraria. No connection to YFS.

#### J.CHRY Board of Directors

The CHRY BOD regulates the radio station. The VP (Programmes) sits on this board.

#### **K.Board of Publications**

The BOP regulates all publications at York. The VP (Programmes) also sits on this board.

#### L.Constituency Committee

The President of each Full Member College Council sits on this committee in addition to the YFS President and the VP (Internal).

#### M.Student Centre Board of Directors

Four YFS reps (President, another executive and two others), three elected at large, one from the Constituency Committee, one from the Alumni Association, one from the community, one from the Graduate Students Association, and one from the Provost's office.

#### N.Council of the Masters

The Masters of each college plus the YFS President sit on this council.