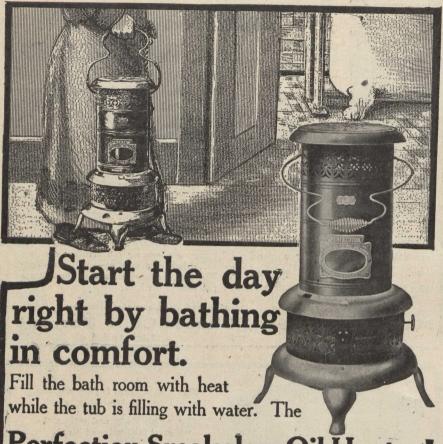

## Perfection Smokeless Oil Heater

is a portable room-to-room oil heater, equipped with the AUTOMATICALLY LOCKING SMOKELESS DEVICE which prevents turning the wick too high.

It burns 9 hours with one filling and requires less care than a lamp.

In spite of severely cold weather or insufficiently heated houses, the use of the Perfection insures a comfortable bath-room, a warm bed-room, a cheerful dining-room, and a well-heated house generally.

The best oil heater on the market from the standpoint of efficiency, simplicity and durability. A practical, economical necessity in every household. Made in various styles and finishes. Every dealer everywhere. If not at yours, write our nearest agency for descriptive circular.