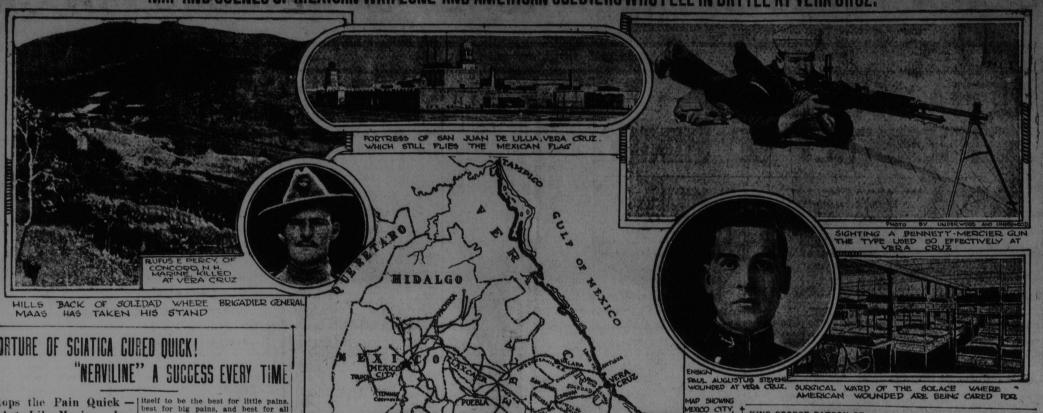

# MAP AND SCENES OF MEXICAN WAR ZONE AND AMERICAN SOLDIERS WHO FELL IN BATTLE AT VERA CRUZ.